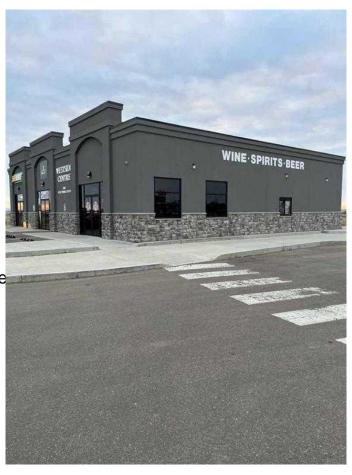

### \$26

0 Bedroom, 0.00 Bathroom, Commercial on 0.00 Acres

NONE, Medicine Hat, Alberta

Discover prime commercial space at Westside Centre in the heart of Box Springs Business Park, Medicine Hat, Alberta. This contemporary and eye-catching building commands attention from the Trans-Canada Highway, offering excellent visibility for your business. Whether you're envisioning a vibrant restaurant, a dynamic office space, or a bustling retail establishment, this versatile property provides the ideal canvas for your entrepreneurial aspirations. The end bay is thoughtfully designed with a drive-thru option, unlocking even more possibilities to elevate your business concept. Strategically positioned amidst thriving enterprises like Costco, The Keg, Boston Pizza, Princess Auto, McDonald's, Subway, and other reputable establishments, this location enjoys a steady stream of potential customers. The space is ready for customization to suit your unique needs and vision. Take advantage of this opportunity to shape the environment that aligns perfectly with your brand and business goals. Operating costs are estimated at \$8.00 per square foot, ensuring transparency and facilitating your budgeting process. Seize this chance to position your business at the forefront of Medicine Hat's commercial landscape.