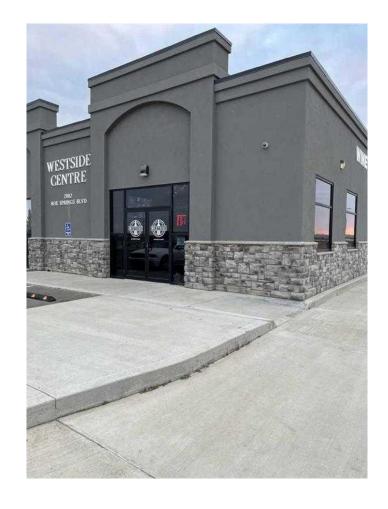

### \$26

0 Bedroom, 0.00 Bathroom, Commercial on 0.00 Acres

NONE, Medicine Hat, Alberta

Discover prime commercial space at Westside Centre in the heart of Box Springs Business Park, Medicine Hat, Alberta. This contemporary and eye-catching building commands attention from the Trans-Canada Highway, offering excellent visibility for your business. Whether you're envisioning a vibrant restaurant, a dynamic office space, or a bustling retail establishment, this versatile property provides the ideal canvas for your entrepreneurial aspirations. The end bay is thoughtfully designed with a drive-thru option, unlocking even more possibilities to elevate your business concept. Strategically positioned amidst thriving enterprises like Costco, The Keg, Boston Pizza, Princess Auto, McDonald's, Subway, and other reputable establishments, this location enjoys a steady stream of potential customers. The space is ready for customization to suit your unique needs and vision. Take advantage of this opportunity to shape the environment that aligns perfectly with your brand and business goals. Operating costs are estimated at \$8.00 per square foot, ensuring transparency and facilitating your budgeting process. Seize this chance to position your business at the forefront of Medicine Hat's commercial landscape.