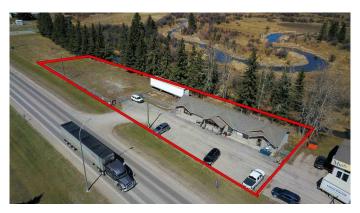

Take advantage of this exceptional opportunity to own a high-visibility commercial property in the thriving heart of Sundre! Located on the busy Highway 27 in a rapidly developing commercial area, this property sees over 22,000 vehicles passing by daily, making it a perfect investment for an established business or a new venture. You can operate your business in Bay 1 while earning rental income from the two additional bays, or easily reconfigure the space into four separate bays.

Two separate lots: the building and a large adjoining fenced lot (fully graveled and fenced), offering expansion potential, parking, or new development opportunities.

Security system in place.

Great expansion potential, with both lots totaling 0.61 acres.

Ample parking space for up to 10 vehicles. Equipped with a septic holding tank and well. Excellent exposure in a high-traffic area with easy access.

For even more development opportunities, an additional adjacent lot (0.42 acres, MLS number A2160129) is also available for purchase separately.