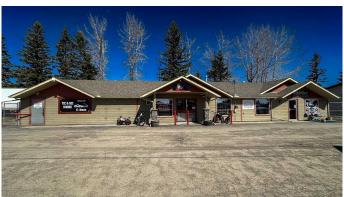

## Property Highlights:

Approx. 2,283 sq. ft. of versatile commercial space, zoned for Highway Commercial use. Recently renovated in 2011, with updates including dormers, roof supports, dividing walls, upgraded entrances, columns, and stonework.

Three bays, two of which are currently leased to established tenants, generating immediate rental income.

The largest bay, currently an E-bike store but could be an amazing camping / outdoor outfitting store, the owner would also be willing to sell E-bike & Parts inventory and website separately.