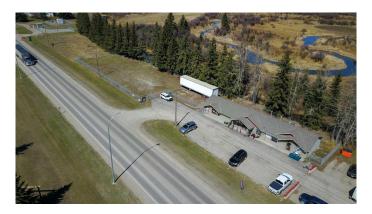

Take advantage of this exceptional opportunity to own a high-visibility commercial property in the thriving heart of Sundre! Located on the busy Highway 27 in a rapidly developing commercial area, this property sees over 22,000 vehicles passing by daily, making it a perfect investment for an established business or a new venture. You can operate your business in Bay 1 while earning rental income from the two additional bays, or easily reconfigure the space into four separate bays.

Ample parking space for up to 10 vehicles. Equipped with a septic holding tank and well. Excellent exposure in a high-traffic area with easy access.

For even more development opportunities, an additional adjacent lot (0.42 acres, MLS number A2160129) is also available for purchase separately.