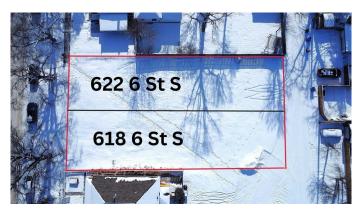

### \$179,000

0 Bedroom, 0.00 Bathroom, Land on 0.14 Acres

London Road, Lethbridge, Alberta

Discover this spacious lot in the well-established London Road neighborhood. Situated just moments from the downtown core, this sought-after location is within walking distance of shops, restaurants, parks, and more. Don't miss the opportunity to invest in a thriving community. Buy now and build when you're ready!