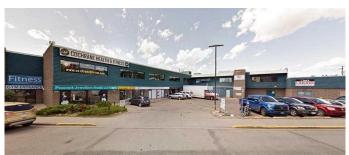

#### \$19

0 Bedroom, 0.00 Bathroom, Commercial on 1.00 Acres

NONE, Cochrane, Alberta

SHERIDAN MALL BAYS FOR LEASE, Sizes 500 to 1,500 sq. ft. Ground floor and upper floor. Elevator on east side. Stairs on south. 24 hours access. Hallway connects east and west side. Lease base rate \$8.50 upper floor and \$14.00 main floor. Strong tenant base mainly local business. Some bays have bathrooms in the bays. Great exposure to main access coming into Cochrane from Calgary via Highway 1A. Bays 15, 220 and Bay 2 are not available for lease at this time.

# Amenities

Parking Spaces 25