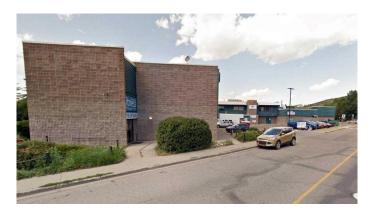

# \$19 - 118 1 Avenue W, Cochrane

MLS® #A2196721

#### \$19

0 Bedroom, 0.00 Bathroom, Commercial on 1.00 Acres

NONE, Cochrane, Alberta

SHERIDAN MALL BAYS FOR LEASE, Sizes 500 to 1,500 sq. ft. Ground floor and upper floor. Elevator on east side. Stairs on south. 24 hours access. Hallway connects east and west side. Lease base rate \$8.50 upper floor and \$14.00 main floor. Strong tenant base mainly local business. Some bays have bathrooms in the bays. Great exposure to main access coming into Cochrane from Calgary via Highway 1A. Bays 15, 220 and Bay 2 are not available for lease at this time.

Built in 1975