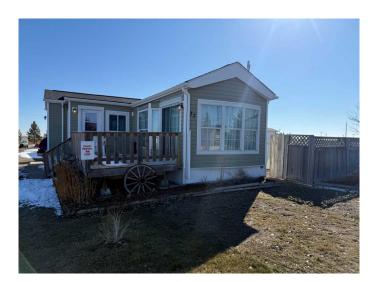

## \$89,900

1 Bedroom, 1.00 Bathroom, 558 sqft Residential on 0.10 Acres

NONE, Rosemary, Alberta

WELCOME HOME! Built in 1993, this 1 bedroom / 1 bathroom offers a great opportunity for First-Time Homeowners! Located in beautiful Rosemary, this home sits on a 4500+ square foot lot offering maintained grounds, community gardens, and a picnic area. Settle down after a long shift on the deck with a cold beverage while laundry tumbles in the stacked Washer/Dryer! With supper almost done in the Gas Oven, it's your choice between a shower or tub tonight! Give us a call and seize your opportunity today!

Type Residential Sub-Type Detached

Style Park Model

Status Active

#### **Exterior**

Exterior Features Garden

Lot Description Front Yard, Irregular Lot, Landscaped

Roof Asphalt Shingle

Construction Vinyl Siding

Foundation Pillar/Post/Pier