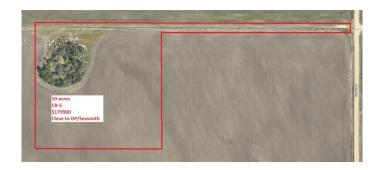

## \$179,900

0 Bedroom, 0.00 Bathroom, Land on 10.01 Acres

NONE, Rural Grande Prairie No. 1, County of, Alberta

Rare opportunity to own a larger parcel of land at an affordable price! This 10+ acre parcel is located a short drive out of GP. There's a great opportunity to set this property up for your business or for animals! CR-5 ZONING!

### **Essential Information**

MLS® # A2199434 Price \$179,900

Bathrooms 0.00
Acres 10.01
Type Land

Sub-Type Residential Land

Status Active

#### **Additional Information**

Date Listed March 5th, 2025

Days on Market 121

Zoning CR-5