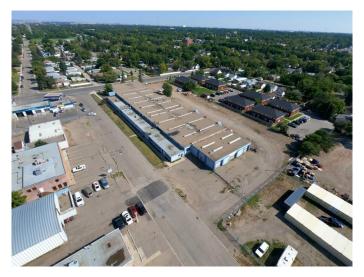

### \$1,650,000

0 Bedroom, 0.00 Bathroom, Commercial on 2.65 Acres

Senator Buchanan, Lethbridge, Alberta

Unique redevelopment opportunity for multi-tenant industrial building. The property currently creates some revenue from existing tenants, but all are short-term which would facilitate a phase d redevelopment. Additionally, the Seller has estimated prices for improvements available making this a great opportunity for an owner/user looking to custom-build industrial retail space in the heart of the city. The subject property is prominently located on the corner of 10th Street North and 5th Avenue North and offers convenient access via Highway 3. The site is centrally located, just north of the city center. Neighboring businesses include Gas King, Northside Auto, Sign Superstore, Lethbridge Fitness Club, and Family Centre.