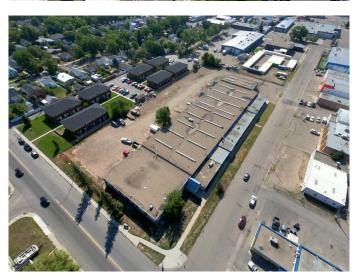

### \$1,650,000

0 Bedroom, 0.00 Bathroom, Commercial on 2.65 Acres

Senator Buchanan, Lethbridge, Alberta

Unique redevelopment opportunity for multi-tenant industrial building. The property currently creates some revenue from existing tenants, but all are short-term which would facilitate a phase d redevelopment. Additionally, the Seller has estimated prices for improvements available making this a great opportunity for an owner/user looking to custom-build industrial retail space in the heart of the city. The subject property is prominently located on the corner of 10th Street North and 5th Avenue North and offers convenient access via Highway 3. The site is centrally located, just north of the city center. Neighboring businesses include Gas King, Northside Auto, Sign Superstore, Lethbridge Fitness Club, and Family Centre.