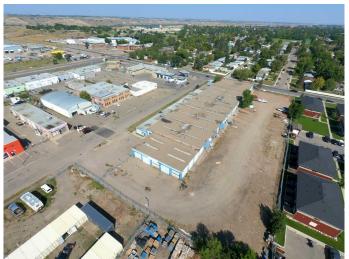

### \$1,650,000

0 Bedroom, 0.00 Bathroom, Commercial on 2.65 Acres

Senator Buchanan, Lethbridge, Alberta

Unique redevelopment opportunity for multi-tenant industrial building. The property currently creates some revenue from existing tenants, but all are short-term which would facilitate a phase d redevelopment. Additionally, the Seller has estimated prices for improvements available making this a great opportunity for an owner/user looking to custom-build industrial retail space in the heart of the city. The subject property is prominently located on the corner of 10th Street North and 5th Avenue North and offers convenient access via Highway 3. The site is centrally located, just north of the city center. Neighboring businesses include Gas King, Northside Auto, Sign Superstore, Lethbridge Fitness Club, and Family Centre.