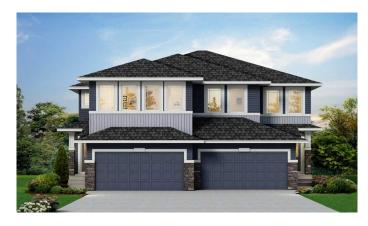

## \$649,500

4 Bedroom, 3.00 Bathroom, 2,100 sqft Residential on 0.08 Acres

Chelsea\_CH, Chestermere, Alberta

Welcome to the Caspian. Built by a trusted builder with over 70 years of experience, this home showcases on-trend, designer-curated interior selections tailored for a home that feels personalized to you. This energy-efficient home is Built Green certified and includes triple-pane windows, a high-efficiency furnace, and a solar chase for a solar-ready setup. With blower door testing that can offer up to may be eligible for up to 25% mortgage insurance savings, plus an electric car charger rough-in, it's designed for sustainable, future-forward living. Featuring a full suite of smart home technology, this home includes a programmable thermostat, ring camera doorbell, smart front door lock, smart and motion-activated switchesâ€"all seamlessly controlled via an Amazon Alexa touchscreen hub. Stainless Steel Washer and Dryer and Open Roller Blinds provided by Sterling Homes Calgary at no extra cost! \$2,500 landscaping credit is also provided by Sterling Homes Calgary until July 1st, 2025. The executive kitchen is a chef's dream, featuring built-in stainless steel appliances, a chimney hood fan, gas cooktop, and a stunning waterfall island with pendant lighting. The matte black faucet and two-tone cabinetry add a sophisticated touch. Enjoy the convenience of a side entrance, a 9' basement with two windows, and a BBQ gasline for outdoor entertaining. The 5-piece ensuite is an oasis, complete with a tiled shower and niche. Inside, find a cozy gas fireplace with an open

to above ceiling in the great room, a barn door leading to a flex room, and stylish paint-grade railing with iron spindles. Walk-in closets in every bedroom and a mudroom with bench and coat racks make everyday life a breeze. Plus, your move will be stress-free with a concierge service provided by Sterling Homes Calgary that handles all your moving essentialsâ€"even providing boxes! Photos are a representative.