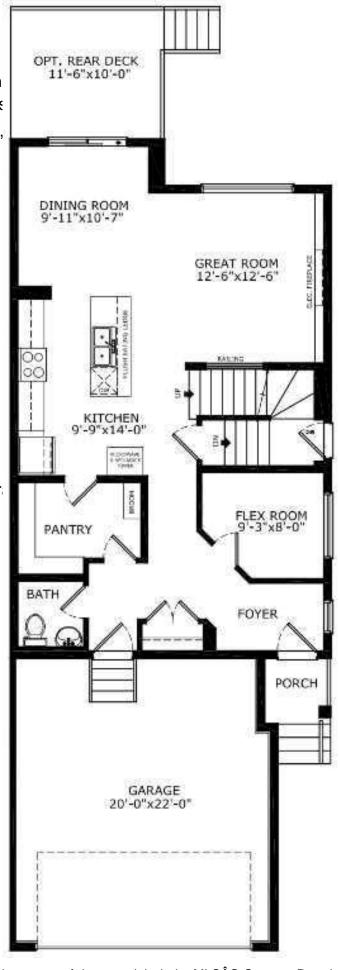

## \$649,500

4 Bedroom, 3.00 Bathroom, 2,100 sqft Residential on 0.08 Acres

Chelsea\_CH, Chestermere, Alberta

Welcome to the Caspian. Built by a trusted builder with over 70 years of experience, this home showcases on-trend, designer-curated interior selections tailored for a home that feels personalized to you. This energy-efficient home is Built Green certified and includes triple-pane windows, a high-efficiency furnace, and a solar chase for a solar-ready setup. With blower door testing that can offer up to may be eligible for up to 25% mortgage insurance savings, plus an electric car charger rough-in, it's designed for sustainable, future-forward living. Featuring a full suite of smart home technology, this home includes a programmable thermostat, ring camera doorbell, smart front door lock, smart and motion-activated switchesâ€"all seamlessly controlled via an Amazon Alexa touchscreen hub. Stainless Steel Washer and Dryer and Open Roller Blinds provided by Sterling Homes Calgary at no extra cost! \$2,500 landscaping credit is also provided by Sterling Homes Calgary until July 1st, 2025. The executive kitchen is a chef's dream, featuring built-in stainless steel appliances, a chimney hood fan, gas cooktop, and a stunning waterfall island with pendant lighting. The matte black faucet and two-tone cabinetry add a sophisticated touch. Enjoy the convenience of a side entrance, a 9' basement with two windows, and a BBQ gasline for outdoor entertaining. The 5-piece ensuite is an oasis, complete with a tiled shower and niche. Inside, find a cozy gas fireplace with an open

to above ceiling in the great room, a barn door leading to a flex room, and stylish paint-grade railing with iron spindles. Walk-in closets in every bedroom and a mudroom with bench and coat racks make everyday life a breeze. Plus, your move will be stress-free with a concierge service provided by Sterling Homes Calgary that handles all your moving essentialsâ€"even providing boxes! Photos are a representative.