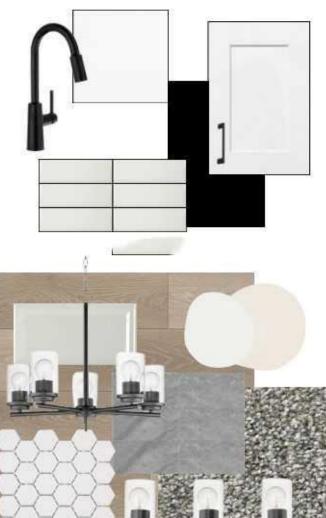

## \$649,500

4 Bedroom, 3.00 Bathroom, 2,100 sqft Residential on 0.08 Acres

Chelsea\_CH, Chestermere, Alberta

Welcome to the Caspian. Built by a trusted builder with over 70 years of experience, this home showcases on-trend, designer-curated interior selections tailored for a home that feels personalized to you. This energy-efficient home is Built Green certified and includes triple-pane windows, a high-efficiency furnace, and a solar chase for a solar-ready setup. With blower door testing that can offer up to may be eligible for up to 25% mortgage insurance savings, plus an electric car charger rough-in, it's designed for sustainable, future-forward living. Featuring a full suite of smart home technology, this home includes a programmable thermostat, ring camera doorbell, smart front door lock, smart and motion-activated switchesâ€"all seamlessly controlled via an Amazon Alexa touchscreen hub. Stainless Steel Washer and Dryer and Open Roller Blinds provided by Sterling Homes Calgary at no extra cost! \$2,500 landscaping credit is also provided by Sterling Homes Calgary until July 1st, 2025. The executive kitchen is a chef's dream, featuring built-in stainless steel appliances, a chimney hood fan, gas cooktop, and a stunning waterfall island with pendant lighting. The matte black faucet and two-tone cabinetry add a sophisticated touch. Enjoy the convenience of a side entrance, a 9' basement with two windows, and a BBQ gasline for outdoor entertaining. The 5-piece ensuite is an oasis, complete with a tiled shower and niche. Inside, find a cozy gas fireplace with an open