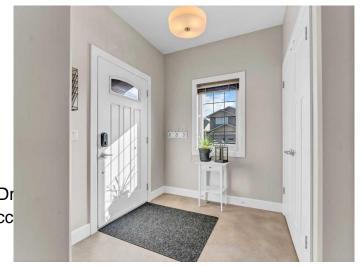

# \$649,900

5 Bedroom, 4.00 Bathroom, 1,822 sqft Residential on 0.14 Acres

SE Southridge, Medicine Hat, Alberta

Welcome to this beautifully finished Bravada home in the heart of The Hamptons, designed with warmth, comfort, and family living in mind. From the moment you step inside, you'II feel at home in the inviting and bright, open-concept layout. The kitchen is perfect for gathering, featuring a built-in oven and dishwasher, sleek stainless steel appliances, island with seating, a corner pantry, rich charcoal maple cabinets with under-cabinet lighting, and stunning quartz countertopsâ€"ideal for meal prep and entertaining. The kitchen flows effortlessly into the cozy living room, where a gas fireplace sets the scene for relaxing evenings with loved ones. Upstairs, you'II find three spacious bedrooms, including a serene primary suite with a luxurious 5-piece ensuite, complete with a jetted tubâ€"your private retreat after a long day. A walk-in closet provides plenty of storage, while the conveniently located upper level laundry area makes daily chores a breeze. A 4-piece bath serves the additional bedrooms, ensuring plenty of space for the whole family. The upper level is also home to a good size bonus room that creates privacy between the bedrooms and offers great overflow space. The fully developed lower level is perfect for extra living space, offering a comfortable family room, two additional bedrooms, and a bathroom with a 4-foot showerâ€"great for guests or a growing family. This home is packed with high-quality upgrades, including an ICF foundation, spray

## Interior

Interior Features Built-in Features, Ceiling Fan(s), Kitchen Island, Open Floorplan, Vinyl

Windows, Walk-In Closet(s), Central Vacuum

Appliances Central Air Conditioner, Dishwasher, Electric Stove, Garage Control(s),