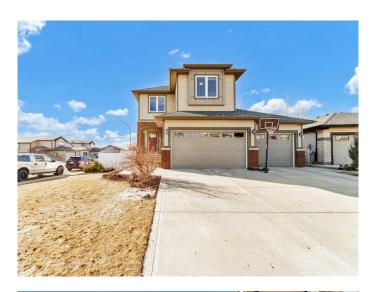

# \$649,900

5 Bedroom, 4.00 Bathroom, 1,822 sqft Residential on 0.14 Acres

SE Southridge, Medicine Hat, Alberta

Welcome to this beautifully finished Bravada home in the heart of The Hamptons, designed with warmth, comfort, and family living in mind. From the moment you step inside, you'II feel at home in the inviting and bright, open-concept layout. The kitchen is perfect for gathering, featuring a built-in oven and dishwasher, sleek stainless steel appliances, island with seating, a corner pantry, rich charcoal maple cabinets with under-cabinet lighting, and stunning quartz countertopsâ€"ideal for meal prep and entertaining. The kitchen flows effortlessly into the cozy living room, where a gas fireplace sets the scene for relaxing evenings with loved ones. Upstairs, you'II find three spacious bedrooms, including a serene primary suite with a luxurious 5-piece ensuite, complete with a jetted tubâ€"your private retreat after a long day. A walk-in closet provides plenty of storage, while the conveniently located upper level laundry area makes daily chores a breeze. A 4-piece bath serves the additional bedrooms, ensuring plenty of space for the whole family. The upper level is also home to a good size bonus room that creates privacy between the bedrooms and offers great overflow space. The fully developed lower level is perfect for extra living space, offering a comfortable family room, two additional bedrooms, and a bathroom with a 4-foot showerâ€"great for guests or a growing family. This home is packed with high-quality upgrades, including an ICF foundation, spray

foam insulation, a tankless hot water heater, a heat recovery ventilator, and a high-efficiency furnace with dual-zone heating for year-round comfort, and 2x6 construction. The spacious, heated triple garage provides ample parking, and there's even potential for RV parking. The backyard is fully landscaped and fenced with vinyl fencing and underground sprinklers front and back - the covered deck is situated off the dining space and kitchen providing another checked box and appreciable feature for a family or entertainers. Charming curb appeal with brick accents and neutral exterior tones create an inviting quality. Situated in a family-friendly neighborhood, this home is just minutes from parks, schools, and all the conveniences The Hamptons has to offer. Don't miss your chance to make this warm and inviting home your own!

# **Community Information**

Address 28 Hamptons Place Se

Subdivision SE Southridge

City Medicine Hat
County Medicine Hat

Province Alberta
Postal Code T1B0C7

**Amenities** 

Parking Spaces 3

Parking Concrete Driveway, Front Dr

# of Garages 3

## **Exterior**

Exterior Features Other

Lot Description Landscaped, Street Lighting, Cul-De-Sac

Roof Asphalt Shingle

Construction Mixed

Foundation ICF Block