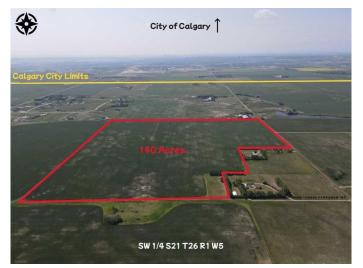

## \$4,550,000 - Range Rd 14 Road 14, Rural Rocky View County

MLS® #A2202556

## \$4,550,000

0 Bedroom, 0.00 Bathroom, Land on 139.67 Acres

NONE, Rural Rocky View County, Alberta

Amazing holding property 140 acres within just a few short minutes to Calgary (1 mile to Calgary) with the explosive growth of NW Calgary knocking on the door. City views adjacent to Calterra Estates and Newly built golf range. Completely flat, cultivated land rented out to farmers for agriculture use.

MLS® # A2202556

Price \$4,550,000

Bathrooms 0.00
Acres 139.67
Type Land

Sub-Type Commercial Land

Status Active