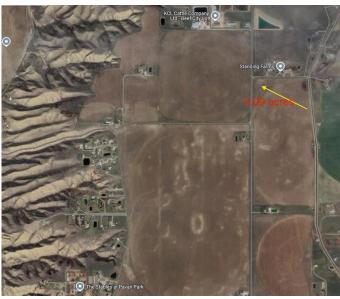

# \$500,000 - Rr 214 Corner N, Rural Lethbridge County

MLS® #A2203284

### \$500,000

0 Bedroom, 0.00 Bathroom, Land on 4.99 Acres

NONE, Rural Lethbridge County, Alberta

Build Your Dream Home Next to the City of Lethbridge!

This stunning acreage offers unobstructed views and the perfect blend of rural living with city convenience. Enjoy the peace and space of the countryside while being just minutes from Lethbridge. Whether youâ€<sup>™</sup>re looking for a quiet retreat or the ideal place to build your dream home, this property provides the best of both worlds—expansive land, breathtaking scenery, and easy access to all city amenities.