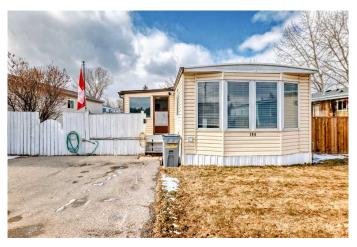

# \$99,999 - 144, 6724 17 Avenue Se, Calgary

MLS® #A2203327

## \$99,999

2 Bedroom, 1.00 Bathroom, 1,350 sqft Mobile on 0.00 Acres

Red Carpet, Calgary, Alberta

OPEN house Saturday May 17... 12-2 pm...Welcome to this charming, renovated, 2 bed 1 bath mobile home Mountview. This home offers a good sized mud room, large living room, spacious kitchen & eating area, a laundry room is located off the kitchen by the furnace, 2 bedrooms and an addition that can function as (another bedroom, den, flex area). Adjacent to this room is a workshop, these have cork flooring. The primary bedroom has a large (walk up) closet, and a door that opens up into the 4pc bathroom. Lease approval is required. Pets are allowed with approval. Lease rate of \$1100 per month includes water, sewer, garbage pick up and snow removal. Mountview is across from Elliston Park, minutes to East Hills Shopping Centre, Stoney Trail, International Avenue, and all levels of transit, shopping, restaurants and amenities.