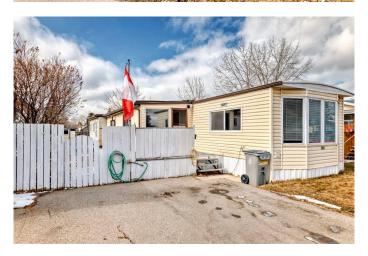

# \$99,999 - 144, 6724 17 Avenue Se, Calgary

MLS® #A2203327

## \$99,999

2 Bedroom, 1.00 Bathroom, 1,350 sqft Mobile on 0.00 Acres

Red Carpet, Calgary, Alberta

OPEN house Saturday May 17... 12-2 pm...Welcome to this charming, renovated, 2 bed 1 bath mobile home Mountview. This home offers a good sized mud room, large living room, spacious kitchen & eating area, a laundry room is located off the kitchen by the furnace, 2 bedrooms and an addition that can function as (another bedroom, den, flex area). Adjacent to this room is a workshop, these have cork flooring. The primary bedroom has a large (walk up) closet, and a door that opens up into the 4pc bathroom. Lease approval is required. Pets are allowed with approval. Lease rate of \$1100 per month includes water, sewer, garbage pick up and snow removal. Mountview is across from Elliston Park, minutes to East Hills Shopping Centre, Stoney Trail, International Avenue, and all levels of transit, shopping, restaurants and amenities.