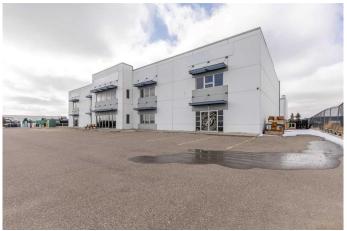

### \$10

0 Bedroom, 0.00 Bathroom, Commercial on 0.00 Acres

Shackleford Industrial Park, Lethbridge, Alberta

This industrial property features a 24 foot clear height and just under 10,000 square feet of open space. Located in Shackleford Industrial Park close to other established businesses and with quick access to major roads, this property presents an excellent opportunity to grow your business. There is opportunity to lease 2500sqft, or 5000 sqft or 7500 sqft. Up to 3 units available.

#### **Exterior**

Roof Metal

Construction Concrete, Metal Frame

Foundation Poured Concrete