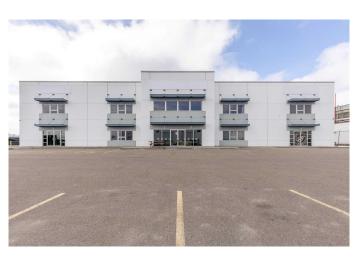

### \$10

0 Bedroom, 0.00 Bathroom, Commercial on 0.00 Acres

Shackleford Industrial Park, Lethbridge, Alberta

This industrial property features a 24 foot clear height and just under 10,000 square feet of open space. Located in Shackleford Industrial Park close to other established businesses and with quick access to major roads, this property presents an excellent opportunity to grow your business. There is opportunity to lease 2500sqft, or 5000 sqft or 7500 sqft. Up to 3 units available.

## **Community Information**

Address 1, 2, 3, 565 41 Street N
Subdivision Shackleford Industrial Park

City Lethbridge
County Lethbridge
Province Alberta
Postal Code T1H 7B6