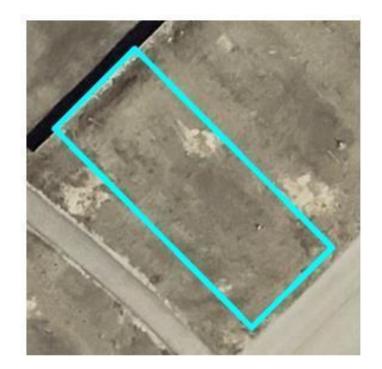

### \$129,900

0 Bedroom, 0.00 Bathroom, Land on 0.11 Acres

Kensington., Grande Prairie, Alberta

Vacant Lot for Sale in Kensington Living -Discover the perfect opportunity to own your dream home on one of Kensington Living Lots located in the desirable southwest corner of Grande Prairie. This upscale neighborhood offers a unique mix of vacant lots, including options with no rear neighbors and beautiful treed views near serene water features and scenic walking trails. Families will love the nearby park, providing a safe and fun space for kids to play and for family gatherings. Enjoy the convenience of being just 10 minutes from downtown Grande Prairie, where you'II find a variety of amenities to suit your lifestyle. With flexible options for build-to-suit and carrying options available, your vision can become a reality. Don't miss out on this incredible opportunity to invest in a community that blends luxury living with nature. For more details and to explore your options, call Sean today! Your dream home is just a lot away! GST is applicable.