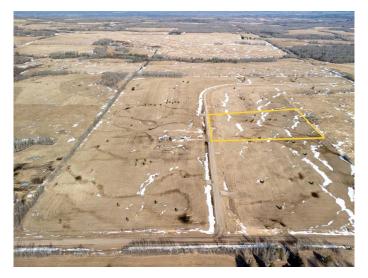

### \$109,900

0 Bedroom, 0.00 Bathroom, Land on 7.81 Acres

NONE, Rural Woodlands County, Alberta

Lovely location just off the pavement east of Whitecourt. These lots range from 5 acres to 10.9 acres. Use your own developer to build your dream home. Lots have very good views, excellent roads, gas and power to the property lines, and good water in the area. GST included in the list price

# **Community Information**

Address Block 1 Lot 4 Eastwood Ridge Estates

Subdivision NONE

City Rural Woodlands County

County Woodlands County

Province Alberta
Postal Code T7S 2A2