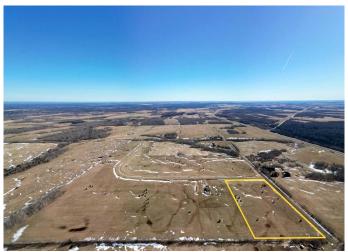

#### \$114,900

0 Bedroom, 0.00 Bathroom, Land on 9.24 Acres

NONE, Rural Woodlands County, Alberta

Lovely location just off the pavement east of Whitecourt. These lots range from 5 acres to 10.9 acres. Use your own developer to build your dream home. Lots have very good views, excellent roads, gas and power to the property lines, and good water in the area. GST included in the list price

MLS® # A2204809

Price \$114,900

Bathrooms 0.00 Acres 9.24

Type Land

Sub-Type Residential Land

Status Active