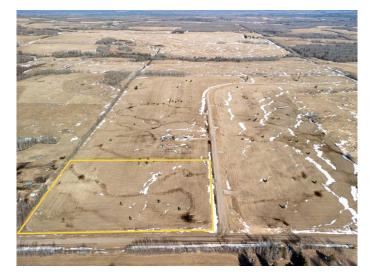

#### \$114,900

0 Bedroom, 0.00 Bathroom, Land on 9.24 Acres

NONE, Rural Woodlands County, Alberta

Lovely location just off the pavement east of Whitecourt. These lots range from 5 acres to 10.9 acres. Use your own developer to build your dream home. Lots have very good views, excellent roads, gas and power to the property lines, and good water in the area. GST included in the list price

MLS® # A2204809

Price \$114,900

Bathrooms 0.00 Acres 9.24

Type Land

Sub-Type Residential Land

Status Active