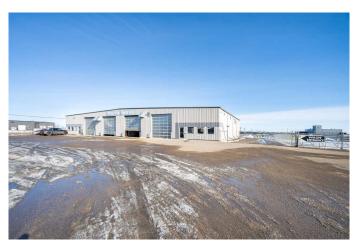

#### \$14

0 Bedroom, 0.00 Bathroom, Commercial on 0.00 Acres

Sask Industrial, Lloydminster, Saskatchewan

Available immediately! 5,000 square feet (SF) with 2 bays including a 100' drive thru! This lease space is in an excellent location providing great visibility along the 40th Avenue truck route and easy access being located just north of HWY 16 (44th Street). Highway 17 (50th Avenue) can also be easily accessed. THE LEASE SPACE INCLUDES: 100' drive thru bay with a trench drain and 16'x16' overhead doors, 2nd bay has approximately 70' of depth with a sump and 16'x16' overhead door, approx. 690 SF of mezzanine space currently set up as a staff area and includes laundry hook ups, main floor office (19'4x11'), 3 piece bathroom with shower, 18' ceilings at the center, floor heat, 3 phase power (120/240), fenced compound (approx. 150'x60') plus the possibility of additional yard space. The rest of this building is occupied by 3 Guys Truck Wash.

# **Community Information**

Address 1, 4807 40 Avenue

Subdivision Sask Industrial
City Lloydminster
County Lloydminster
Province Saskatchewan

Postal Code S9V 2B7