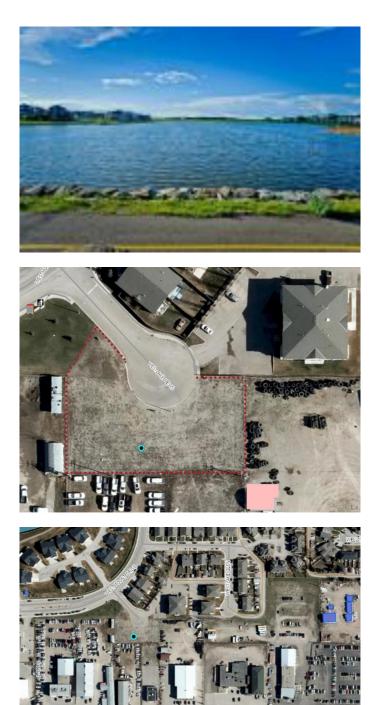

#### \$500,000

0 Bedroom, 0.00 Bathroom, Land on 0.57 Acres

Westmount\_Strathmore, Strathmore, Alberta

ATTN: Investors, Developers, Business Owners â€" Build your dream HERE! Located across from the lake just off of the #1 highway, this parcel of land is a commodity. Centrally located within the choice community of Westlake, this 1/2+ acre is zoned for Highway Commercial with the opportunity to rezone to Multifamily R3, Commercial, or Commercial/Residential mix. A cul-de-sac property, development options include senior housing, dealership, warehouse, mini-storage, brewery, gas station, restaurant, retail, garage, car wash, medical clinic, or professional center. Call today to discuss all options! Note: original owner, 3+ stories. Subject to Town of Strathmore Development Permit.

#### **Essential Information**

| MLS® #    | A2205405         |
|-----------|------------------|
| Price     | \$500,000        |
| Bathrooms | 0.00             |
| Acres     | 0.57             |
| Туре      | Land             |
| Sub-Type  | Residential Land |
| Status    | Active           |

### **Community Information**

| Address     | 101 Westlake Mews    |
|-------------|----------------------|
| Subdivision | Westmount_Strathmore |
| City        | Strathmore           |

| County<br>Province<br>Postal Code | Wheatland County<br>Alberta<br>T1P 1H5 |  |
|-----------------------------------|----------------------------------------|--|
| Amenities                         |                                        |  |
| Waterfront                        | See Remarks                            |  |
| Exterior                          |                                        |  |
| Lot Description                   | Level, Rectangular Lot, See Remarks    |  |
| Additional Information            |                                        |  |
| Date Listed                       | March 25th, 2025                       |  |
| Days on Market                    | 139                                    |  |
| Zoning                            | CHWY                                   |  |
|                                   |                                        |  |