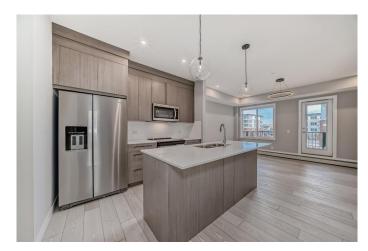

# \$329,900

2 Bedroom, 1.00 Bathroom, 742 sqft Residential on 0.00 Acres

Wolf Willow, Calgary, Alberta

This beautifully designed 2-bedroom, 1-bathroom condo is nestled in the vibrant and growing community of Wolf Willow. Enjoy the convenience of nearby playgrounds, scenic pathways, golf, and shopping, all within a dynamic and welcoming neighbourhood. Step inside to experience an exceptional living environment featuring high-quality finishes throughout. You'll appreciate the luxurious vinyl plank flooring and soaring ceilings that create a bright and inviting atmosphere. The chef-inspired kitchen boasts full-height cabinetry with soft-close doors and drawers, a sleek stainless steel appliance package, and a pantry for all your storage needs. The elegant quartz countertops and eat-up bar provide the perfect space for casual dining and entertaining. The primary bedroom serves as a true retreat, complete with a spacious closet.

#### Interior

Interior Features See Remarks

Appliances Dishwasher, Microwave Hood Fan, Range, Refrigerator, Washer/Dryer,

Window Coverings

Heating Baseboard

Cooling None