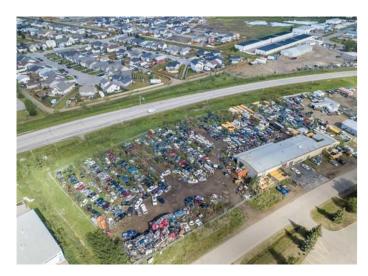

### \$3,700,000

0 Bedroom, 0.00 Bathroom, Commercial on 3.20 Acres

Beju Industrial Park, Sylvan Lake, Alberta

Exceptional Commercial Opportunity –
Prime Highway Exposure!
Presenting Lake City Services, a
well-established and reputable business
offering recylced parts sales, car recycling,
towing services, mechanical work and more.
Located just off Highway 20, offering
outstanding visibility with 500 feet of highway
frontage and quick access to downtown and all
major transportation routes.

The main facility spans approximately 10,000 sq. ft., featuring a functional mezzanine and dedicated office space. An additional 1,600 sq. ft. detached shop provides flexible workspace, ideal for expansion or specialized operations. Currently holds majority of parts removed from vehicles.

Situated on 3.2 acres, this property offers tremendous potential for further development to accommodate a variety of commercial or industrial ventures. The sale includes the business, assets, inventory, multiple tow trucks, and all related equipmentâ€"offering a true turnkey operation.