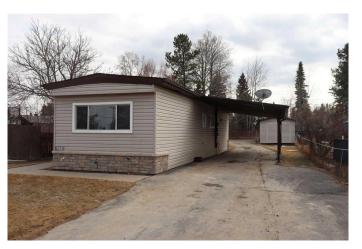

### \$130,000

3 Bedroom, 1.00 Bathroom, 1,010 sqft Residential on 0.16 Acres

NONE, Edson, Alberta

A very well maintained mobile in Glenwood. on a large lot. Drive through paved driveway. Carport. Garden spot.

#### **Essential Information**

MLS® # A2209151 Price \$130,000

Bedrooms 3
Bathrooms 1.00

Full Baths 1

Square Footage 1,010
Acres 0.16
Year Built 1973

Type Residential Sub-Type Detached

Style Single Wide Mobile Home

#### **Exterior**

Exterior Features Garden

Lot Description Back Lane, Back Yard, Front Yard, Garden, Landscaped, Lawn,

Rectangular Lot

Roof Asphalt Shingle

Construction Vinyl Siding, Wood Frame

Foundation Block, Wood, Other