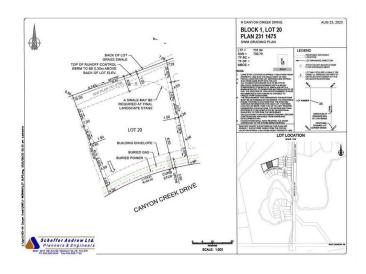

## **Community Information**

Address 16 Canyon Creek Drive Sw

Subdivision Canyon Creek

City Medicine Hat
County Medicine Hat

Province Alberta
Postal Code T1B 0B2

### **Additional Information**

Date Listed April 8th, 2025

Days on Market 38

Zoning R-LD