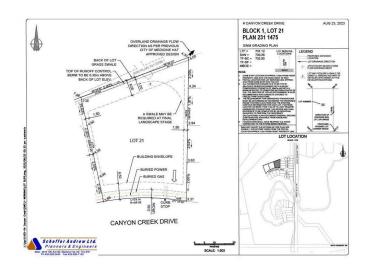

Alberta

Welcome to your perfect canvas in Canyon Creek! These ready-to-build residential lots offer up to half an acre of prime real estate, nestled in a serene and picturesque neighborhood. Imagine waking up to the tranguility of beautiful surroundings, with a stunning prairie backdrop that offers a sense of openness. The peaceful ambiance of Canyon Creek is ideal for your dream home, whether you envision a cozy retreat or an expansive estate. With ample space to create the home you've always desired, these lots provide the perfect opportunity to blend modern living with nature's charm. Embrace the potential of this exceptional property and turn your dream into reality in one of the area's most desirable locations. \*Includes surveying, plot plan, and building and development permits\*



### **Essential Information**

| MLS® #    | A2209630         |
|-----------|------------------|
| Price     | \$205,000        |
| Bathrooms | 0.00             |
| Acres     | 0.49             |
| Туре      | Land             |
| Sub-Type  | Residential Land |
| Status    | Active           |

#### **Community Information**

| Address | 8 Canyon Creek Drive Sw |
|---------|-------------------------|
|---------|-------------------------|

| Subdivision | Canyon Creek |
|-------------|--------------|
| City        | Medicine Hat |
| County      | Medicine Hat |
| Province    | Alberta      |
| Postal Code | T1B 0B2      |

## **Additional Information**

| Date Listed    | April 8th, 2025 |
|----------------|-----------------|
| Days on Market | 146             |
| Zoning         | R-LD