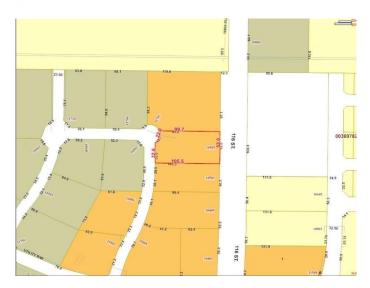

Full Municipal services available on this 1.33 Acre commercial lot that offers over 152 feet of frontage on 116 street.

Direct access to all major transportation routes. Close to Grande Prairie Regional Airport and the new Grande Prairie Regional Hospital with signalized intersections. Highest standards of development with wide roads and sidewalks. Wexford Developments offers build-to-suit options to bring any design to life for your business.

## **Community Information**

| Address     | 10505 117 Street |
|-------------|------------------|
| Subdivision | Westgate.        |
| City        | Grande Prairie   |

| County<br>Province     | Grande Prairie<br>Alberta                        |  |
|------------------------|--------------------------------------------------|--|
| Postal Code            | T8V 8B5                                          |  |
| Amenities              |                                                  |  |
| Utilities              | Electricity at Lot Line, Natural Gas at Lot Line |  |
| Exterior               |                                                  |  |
| Lot Description        | City Lot                                         |  |
| Additional Information |                                                  |  |
| Date Listed            | April 9th, 2025                                  |  |
| Days on Market         | 80                                               |  |
| Zoning                 | CA                                               |  |
| Listing Details        |                                                  |  |