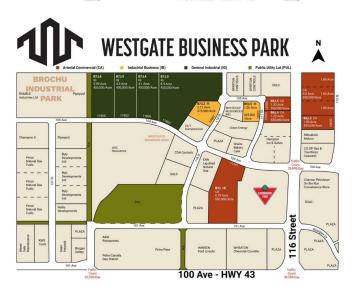

# \$795,000 - 10502 118 Street, Grande Prairie

MLS® #A2210310

## \$795,000

0 Bedroom, 0.00 Bathroom, Land on 2.12 Acres

Westgate., Grande Prairie, Alberta

Final Phase of Westgate Business Park. Providing you access to the thriving economies in the oil & gas, agriculture, and forestry industries. This High visibility 2.12 -acre Industrial lot offers direct access to all major transportation routes. Close to Grande Prairie Regional Airport and the new Grande Prairie Regional Hospital. Grande Prairie is the service hub for northern Alberta and British Columbia, with a demographic service area of more than 275,000 people. Limited premier lots still available and this is the ideal place to build your business. Wexford offers build-to-suit options to bring your design plans to life. Call a commercial REALTOR® today for more information.

# **Community Information**

Address 10502 118 Street

Subdivision Westgate.

City Grande Prairie

County Grande Prairie

Province Alberta
Postal Code T8V 8B5

#### **Additional Information**

Date Listed April 9th, 2025

Days on Market 125

Zoning IB - Industrial Business