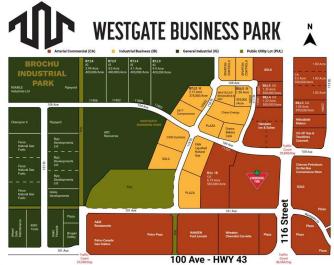

# \$795,000 - 10502 118 Street, Grande Prairie

MLS® #A2210310

## \$795,000

0 Bedroom, 0.00 Bathroom, Land on 2.12 Acres

Westgate., Grande Prairie, Alberta

Final Phase of Westgate Business Park. Providing you access to the thriving economies in the oil & gas, agriculture, and forestry industries. This High visibility 2.12 -acre Industrial lot offers direct access to all major transportation routes. Close to Grande Prairie Regional Airport and the new Grande Prairie Regional Hospital. Grande Prairie is the service hub for northern Alberta and British Columbia, with a demographic service area of more than 275,000 people. Limited premier lots still available and this is the ideal place to build your business. Wexford offers build-to-suit options to bring your design plans to life. Call a commercial REALTOR® today for more information.

# **Community Information**

Address 10502 118 Street

Subdivision Westgate.

City Grande Prairie

County Grande Prairie

Province Alberta
Postal Code T8V 8B5

#### **Additional Information**

Date Listed April 9th, 2025

Days on Market 125

Zoning IB - Industrial Business