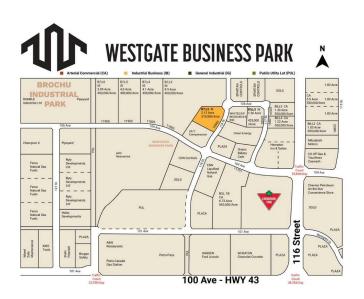

# \$795,000 - 10502 118 Street, Grande Prairie

MLS® #A2210310

## \$795,000

0 Bedroom, 0.00 Bathroom, Land on 2.12 Acres

Westgate., Grande Prairie, Alberta

Final Phase of Westgate Business Park. Providing you access to the thriving economies in the oil & gas, agriculture, and forestry industries. This High visibility 2.12 -acre Industrial lot offers direct access to all major transportation routes. Close to Grande Prairie Regional Airport and the new Grande Prairie Regional Hospital. Grande Prairie is the service hub for northern Alberta and British Columbia, with a demographic service area of more than 275,000 people. Limited premier lots still available and this is the ideal place to build your business. Wexford offers build-to-suit options to bring your design plans to life. Call a commercial REALTOR® today for more information.

# **Community Information**

Address 10502 118 Street

Subdivision Westgate.

City Grande Prairie

County Grande Prairie

Province Alberta
Postal Code T8V 8B5

#### **Additional Information**

Date Listed April 9th, 2025

Days on Market 125

Zoning IB - Industrial Business