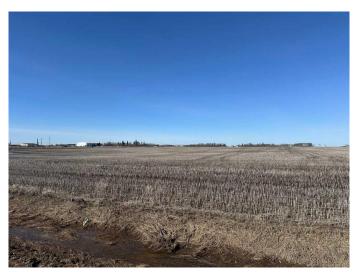

#### \$2,400,000

0 Bedroom, 0.00 Bathroom, Land on 20.21 Acres

NONE, Sexsmith, Alberta

20.21 acres of Highway Industrial land off the Emerson Highway and visible from Highway 2. Corner lot by Viterra.