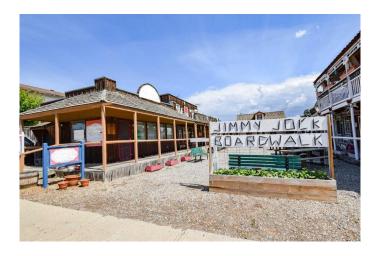

# \$69,900

0 Bedroom, 0.00 Bathroom, Commercial on 0.09 Acres

NONE, Big Valley, Alberta

1153 sq. ft of retail/business space available in the village of Big Valley, Alberta. Located on Main Street on the popular Jimmy Jock Boardwalk, this store has high exposure in the summer when the famous Alberta Prairie Steam Train comes to town. A great opportunity to run a business as there is additional tourist foot traffic between May and October. Currently used as a gift shop and fudge factory, this store has ample space for display and already has some slat wall display panels. The front portion is used primarily for product, while the back portion has a work area and a 255 sq. ft kitchen. This exceptionally clean building has 3 doors for access, and plenty of big windows along the east side to let in natural light. Built in 1992, this building is on skids and the exterior has been done in barn board consistent with the look of the other stores on the Boardwalk. There is a wide, wheelchair accessible plank walkway around the inside perimeter of these stores, as well as a gravel courtyard in the middle of the boardwalkâ€"the perfect spot to stop for a coffee or have lunch. The antique implements and framed pictures attached to the exterior of the building create that wild west feel. All of the furniture and dA©cor on the boardwalk are included. This property has a washroom located in a separate structure just north of the main building. The back portion of the property is grass with back alley access. Continue using this space as a gift shop, or bring your own retail concept or

business to this ideal location.