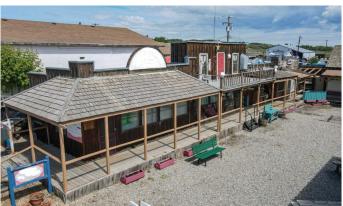

# \$69,900

0 Bedroom, 0.00 Bathroom, Commercial on 0.09 Acres

NONE, Big Valley, Alberta

1153 sq. ft of retail/business space available in the village of Big Valley, Alberta. Located on Main Street on the popular Jimmy Jock Boardwalk, this store has high exposure in the summer when the famous Alberta Prairie Steam Train comes to town. A great opportunity to run a business as there is additional tourist foot traffic between May and October. Currently used as a gift shop and fudge factory, this store has ample space for display and already has some slat wall display panels. The front portion is used primarily for product, while the back portion has a work area and a 255 sq. ft kitchen. This exceptionally clean building has 3 doors for access, and plenty of big windows along the east side to let in natural light. Built in 1992, this building is on skids and the exterior has been done in barn board consistent with the look of the other stores on the Boardwalk. There is a wide, wheelchair accessible plank walkway around the inside perimeter of these stores, as well as a gravel courtyard in the middle of the boardwalkâ€"the perfect spot to stop for a coffee or have lunch. The antique implements and framed pictures attached to the exterior of the building create that wild west feel. All of the furniture and dA©cor on the boardwalk are included. This property has a washroom located in a separate structure just north of the main building. The back portion of the property is grass with back alley access. Continue using this space as a gift shop, or bring your own retail concept or

business to this ideal location.