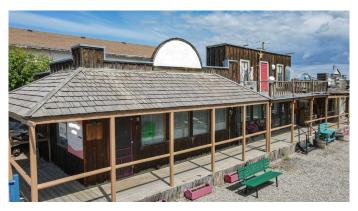

# \$69,900

0 Bedroom, 0.00 Bathroom, Commercial on 0.09 Acres

NONE, Big Valley, Alberta

1153 sq. ft of retail/business space available in the village of Big Valley, Alberta. Located on Main Street on the popular Jimmy Jock Boardwalk, this store has high exposure in the summer when the famous Alberta Prairie Steam Train comes to town. A great opportunity to run a business as there is additional tourist foot traffic between May and October. Currently used as a gift shop and fudge factory, this store has ample space for display and already has some slat wall display panels. The front portion is used primarily for product, while the back portion has a work area and a 255 sq. ft kitchen. This exceptionally clean building has 3 doors for access, and plenty of big windows along the east side to let in natural light. Built in 1992, this building is on skids and the exterior has been done in barn board consistent with the look of the other stores on the Boardwalk. There is a wide, wheelchair accessible plank walkway around the inside perimeter of these stores, as well as a gravel courtyard in the middle of the boardwalkâ€"the perfect spot to stop for a coffee or have lunch. The antique implements and framed pictures attached to the exterior of the building create that wild west feel. All of the furniture and dA©cor on the boardwalk are included. This property has a washroom located in a separate structure just north of the main building. The back portion of the property is grass with back alley access. Continue using this space as a gift shop, or bring your own retail concept or

business to this ideal location.