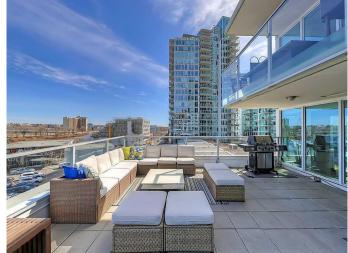

# \$875,000

3 Bedroom, 2.00 Bathroom, 1,252 sqft Residential on 0.00 Acres

Downtown East Village, Calgary, Alberta

Welcome to Suite 406 at the Pulse Tower in Evolution, where luxury meets lifestyle in the heart of Calgary's sought-after East Village. This stunning three-bedroom, two-bathroom residence features two-parking stalls, a large private terrace, and is highlighted by floor-to-ceiling windows that immerse the home in natural light. One of its most impressive features is the expansive 577 square-foot private outdoor space with sweeping views of the Bow River and the downtown skylineâ€"ideal for entertaining or relaxing in complete privacy. The home is in meticulous condition and showcases contemporary design throughout, including a sleek, modern kitchen outfitted with stainless steel appliances, quartz countertops, and ample cabinetry. Spacious bedrooms, a spa-like ensuite, air conditioning, in-suite laundry, and generous storage all contribute to the comfort and functionality of the space. The unit features AC, heated bathroom floors, custom closet shelving, two side-by-side assigned parking stalls and a large private storage unit, offering added convenience in an urban setting. Residents of Evolution enjoy access to an array of premium amenities, including a garden terrace with BBQ area, a fully equipped fitness facility, steam room, sauna, and a stylish owners' lounge with pool tableâ€"perfect for socializing or unwinding. Situated in the vibrant East Village, this location is second to none. You're just steps from the Bow River pathways and St.