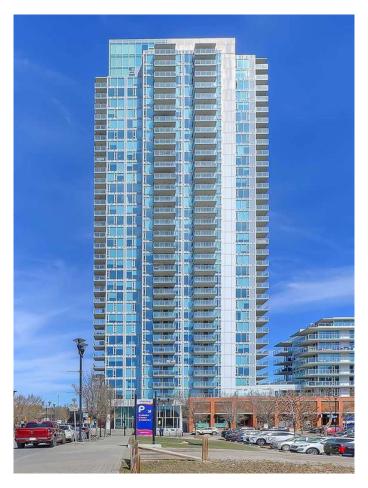

# \$875,000

3 Bedroom, 2.00 Bathroom, 1,252 sqft Residential on 0.00 Acres

Downtown East Village, Calgary, Alberta

Welcome to Suite 406 at the Pulse Tower in Evolution, where luxury meets lifestyle in the heart of Calgary's sought-after East Village. This stunning three-bedroom, two-bathroom residence features two-parking stalls, a large private terrace, and is highlighted by floor-to-ceiling windows that immerse the home in natural light. One of its most impressive features is the expansive 577 square-foot private outdoor space with sweeping views of the Bow River and the downtown skylineâ€"ideal for entertaining or relaxing in complete privacy. The home is in meticulous condition and showcases contemporary design throughout, including a sleek, modern kitchen outfitted with stainless steel appliances, quartz countertops, and ample cabinetry. Spacious bedrooms, a spa-like ensuite, air conditioning, in-suite laundry, and generous storage all contribute to the comfort and functionality of the space. The unit features AC, heated bathroom floors, custom closet shelving, two side-by-side assigned parking stalls and a large private storage unit, offering added convenience in an urban setting. Residents of Evolution enjoy access to an array of premium amenities, including a garden terrace with BBQ area, a fully equipped fitness facility, steam room, sauna, and a stylish owners' lounge with pool tableâ€"perfect for socializing or unwinding. Situated in the vibrant East Village, this location is second to none. You're just steps from the Bow River pathways and St.

# of Stories 32