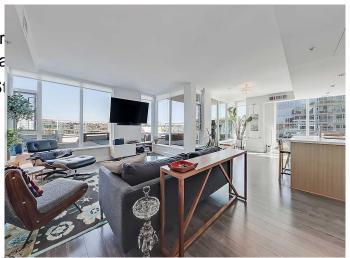

# \$875,000

3 Bedroom, 2.00 Bathroom, 1,252 sqft Residential on 0.00 Acres

Downtown East Village, Calgary, Alberta

Welcome to Suite 406 at the Pulse Tower in Evolution, where luxury meets lifestyle in the heart of Calgary's sought-after East Village. This stunning three-bedroom, two-bathroom residence features two-parking stalls, a large private terrace, and is highlighted by floor-to-ceiling windows that immerse the home in natural light. One of its most impressive features is the expansive 577 square-foot private outdoor space with sweeping views of the Bow River and the downtown skylineâ€"ideal for entertaining or relaxing in complete privacy. The home is in meticulous condition and showcases contemporary design throughout, including a sleek, modern kitchen outfitted with stainless steel appliances, quartz countertops, and ample cabinetry. Spacious bedrooms, a spa-like ensuite, air conditioning, in-suite laundry, and generous storage all contribute to the comfort and functionality of the space. The unit features AC, heated bathroom floors, custom closet shelving, two side-by-side assigned parking stalls and a large private storage unit, offering added convenience in an urban setting. Residents of Evolution enjoy access to an array of premium amenities, including a garden terrace with BBQ area, a fully equipped fitness facility, steam room, sauna, and a stylish owners' lounge with pool tableâ€"perfect for socializing or unwinding. Situated in the vibrant East Village, this location is second to none. You're just steps from the Bow River pathways and St.