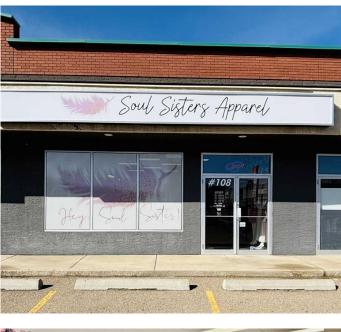

# \$15 - 108, 1310 Kingsway Avenue Se, Medicine Hat

MLS® #A2211841

#### \$15

0 Bedroom, 0.00 Bathroom, Commercial on 0.00 Acres

NONE, Medicine Hat, Alberta

Looking for a great retail space in Medicine Hat? This space in Kingsway Crossing has been thoughtfully decorated, has loads of natural light including a skylight, a large front retail area with change rooms, rear storage area with kitchenette, office, washroom and rear entrance from rear parking lot, plus is professionally managed by a locally licensed firm. Starting at \$15.00NNN plus \$7.50/sq.ft. estimated occupancy costs per annum or \$2,880.00 plus GST, per month, plus separately metered utilities. Average monthly utilities are \$250.00 plus GST. Available for a super quick possession! Five year lease term preferred including an annual escalation.