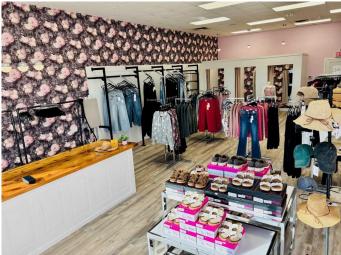

#### \$15

0 Bedroom, 0.00 Bathroom, Commercial on 0.00 Acres

NONE, Medicine Hat, Alberta

Looking for a great retail space in Medicine Hat? This space in Kingsway Crossing has been thoughtfully decorated, has loads of natural light including a skylight, a large front retail area with change rooms, rear storage area with kitchenette, office, washroom and rear entrance from rear parking lot, plus is professionally managed by a locally licensed firm. Starting at \$15.00NNN plus \$7.50/sq.ft. estimated occupancy costs per annum or \$2,880.00 plus GST, per month, plus separately metered utilities. Average monthly utilities are \$250.00 plus GST. Available for a super quick possession! Five year lease term preferred including an annual escalation.