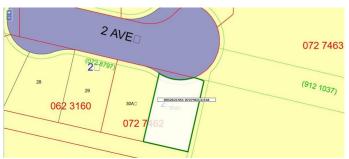

# \$99,900 - 38 Christiansen Court Ne, Slave Lake

MLS® #A2212177

## \$99,900

0 Bedroom, 0.00 Bathroom, Land on 0.15 Acres

NONE, Slave Lake, Alberta

Build your dream home on this perfectly located lot in town! Located in the highly sought-after subdivision of Springwood, this lot has everything you are looking for! Utilities are to the property line and ready for you.

# **Community Information**

Address 38 Christiansen Court Ne

Subdivision NONE

City Slave Lake

County Lesser Slave River No. 124, M.D. of

Province Alberta
Postal Code T0G 2A2

### **Additional Information**

Date Listed April 14th, 2025

Days on Market 73 Zoning R1