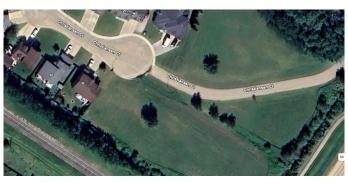

# \$99,900 - 38 Christiansen Court Ne, Slave Lake

MLS® #A2212177

## \$99,900

0 Bedroom, 0.00 Bathroom, Land on 0.15 Acres

NONE, Slave Lake, Alberta

Build your dream home on this perfectly located lot in town! Located in the highly sought-after subdivision of Springwood, this lot has everything you are looking for! Utilities are to the property line and ready for you.

# **Community Information**

Address 38 Christiansen Court Ne

Subdivision NONE

City Slave Lake

County Lesser Slave River No. 124, M.D. of

Province Alberta
Postal Code T0G 2A2