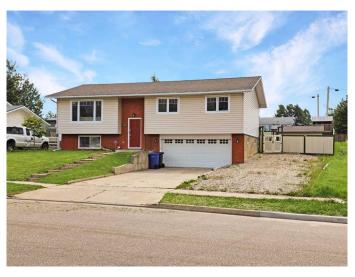

# \$259,900

3 Bedroom, 2.00 Bathroom, 1,131 sqft Residential on 0.21 Acres

NONE, Grande Cache, Alberta

Located in a quieter area of town, this home offers an attached garage, practical layout, and plenty of space for the whole family. The main floor features three bedrooms, including a primary with a 3-piece ensuite. The living room is bright and welcoming, while the kitchen has a functional layout and walks out to the back deckâ€"great for watching kids or pets in the large, fully fenced yard. You'II also find a firepit area and lots of room to enjoy the outdoors. Downstairs is a finished basement with a cozy family room, a den or office space, and direct access to the garage, which is tucked under one side of the home. There's even RV parking along the side. If you'd like to take a look, reach out to book your in-person showing!

#### **Essential Information**

MLS® # A2212865 Price \$259,900

Bedrooms 3
Bathrooms 2.00
Full Baths 2

Square Footage 1,131 Acres 0.21

Year Built 1971

Type Residential Sub-Type Detached

Style Bi-Level
Status Active