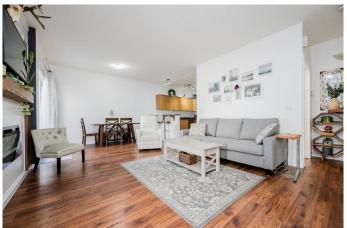

#### \$219,900

2 Bedroom, 2.00 Bathroom, 905 sqft Residential on 0.00 Acres

Crystal Landing, Grande Prairie, Alberta

Welcome to this beautifully maintained main-floor condo tucked into the heart of Crystal Landingâ€"a quiet, family-friendly community known for its walkable proximity to two elementary schools and an abundance of nearby parks and green spaces. This thoughtfully designed 902 sq ft home features a bright open-concept layout, boasting two spacious bedrooms and two full bathrooms. As you step inside, you're greeted by a cozy and stylish shiplap electric fireplace, creating an inviting focal point in the living area that flows effortlessly into a spacious kitchen. The kitchen is ideal for both everyday living and entertaining, offering a raised eating bar, plenty of counter space, and seamless connection to the dining area. Just off the dining space, enjoy your private patio, complete with a custom privacy railing and natural gas hookupâ€"perfect for outdoor lounging year-round. The primary suite is impressively sized, featuring a walk-in closet, a second closet, and a well-appointed 4-piece ensuite. Additional highlights include in-suite laundry, abundant interior storage, secured exterior storage room and 4 foot crawl space underneath entire unit with a concrete floor that gives maximum storage .One of the few units to offer both a detached garage and an assigned parking stall, this home ensures daily convenience with both spots located just steps away. Positioned near the end of the walkway, you'll enjoy extra privacy and quiet, while still being conveniently close to waste disposal

#### Interior

Interior Features Laminate Counters, No Smoking Home, Open Floorplan, Pantry

Appliances Dishwasher, Dryer, Electric Stove, Refrigerator, Washer

Heating Forced Air

Cooling None Fireplace Yes

# of Fireplaces 1

Fireplaces Electric