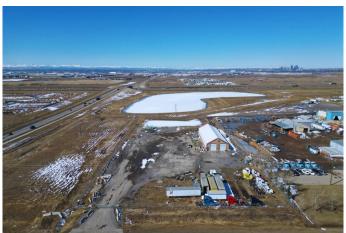

## \$4,630,000

0 Bedroom, 0.00 Bathroom, Commercial on 9.92 Acres

Shepard Industrial, Calgary, Alberta

Exceptional 9.92-acre industrial yard with high visibility along Stoney Trail and 61 Avenue SE. Zoned I-G (Industrial â€" General), this versatile property supports a wide range of industrial and commercial uses. The site is graveled with a solid base of 8â€"9 inches of pit run topped with 12 inches of recycled gravel. Features include a 26-foot roll-across gate, 1% overland drainage slope to the southwest, and partial servicing with electricity and telephone. There is potential for subdivision under a bare land condominium plan, offering flexibility for future development. Ideally located just 500 meters from Stoney Trail and minutes from Glenmore Trail, with access from both 84 Street and 61 Avenue SE.

#### **Exterior**

Lot Description Backs on to Park/Green Space, Level, Irregular Lot, Open Lot

Construction Metal Frame, Mixed

Foundation Poured Concrete