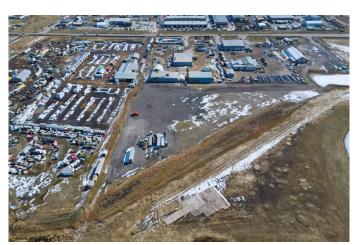

## \$4,630,000

0 Bedroom, 0.00 Bathroom, Commercial on 9.92 Acres

Shepard Industrial, Calgary, Alberta

Exceptional 9.92-acre industrial yard with high visibility along Stoney Trail and 61 Avenue SE. Zoned I-G (Industrial â€" General), this versatile property supports a wide range of industrial and commercial uses. The site is graveled with a solid base of 8â€"9 inches of pit run topped with 12 inches of recycled gravel. Features include a 26-foot roll-across gate, 1% overland drainage slope to the southwest, and partial servicing with electricity and telephone. There is potential for subdivision under a bare land condominium plan, offering flexibility for future development. Ideally located just 500 meters from Stoney Trail and minutes from Glenmore Trail, with access from both 84 Street and 61 Avenue SE.

#### **Exterior**

Lot Description Backs on to Park/Green Space, Level, Irregular Lot, Open Lot

Construction Metal Frame, Mixed

Foundation Poured Concrete