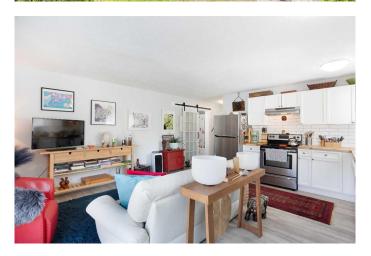

## \$209,000

1 Bedroom, 1.00 Bathroom, 494 sqft Residential on 0.00 Acres

Bankview, Calgary, Alberta

Welcome to your charming home in Bankview! This 1 bed, 1 bath gem offers a cozy haven with 493 sqft of living space. The bright and open layout feels clean and modern from the moment you step inside. The kitchen boasts newer additions including countertops, stainless steel dishwasher and refrigerator, as well as freshly painted cabinets. Timeless barn doors add a touch of character to the space. Step outside onto your west-facing deck with a beautiful glass railing, providing the perfect spot for your morning coffee or evening cocktail. The outdoor parking stall with a plug-in is perfect for cool winter days. Located steps from trendy 17th Avenue, this vibrant area offers amenities like grocery stores, restaurants, coffee shops and greenspaces. Convenient access to public transportation, Crowchild Trail and 14th Street completes this well managed property. Don't miss the opportunity to make this home yours!

#### Interior

Interior Features Open Floorplan, See Remarks

Appliances Dishwasher, Electric Stove, Range Hood, Refrigerator, Window

Coverings

Heating Baseboard

Cooling None