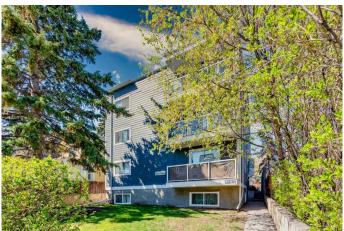

## \$209,000

1 Bedroom, 1.00 Bathroom, 494 sqft Residential on 0.00 Acres

Bankview, Calgary, Alberta

Welcome to your charming home in Bankview! This 1 bed, 1 bath gem offers a cozy haven with 493 sqft of living space. The bright and open layout feels clean and modern from the moment you step inside. The kitchen boasts newer additions including countertops, stainless steel dishwasher and refrigerator, as well as freshly painted cabinets. Timeless barn doors add a touch of character to the space. Step outside onto your west-facing deck with a beautiful glass railing, providing the perfect spot for your morning coffee or evening cocktail. The outdoor parking stall with a plug-in is perfect for cool winter days. Located steps from trendy 17th Avenue, this vibrant area offers amenities like grocery stores, restaurants, coffee shops and greenspaces. Convenient access to public transportation, Crowchild Trail and 14th Street completes this well managed property. Don't miss the opportunity to make this home yours!

#### **Exterior**

Exterior Features None

Construction Wood Frame