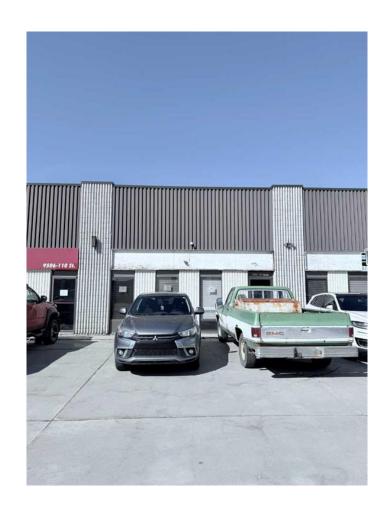

## \$3,500 - 9508 110 Street, Grande Prairie

MLS® #A2213847

## \$3,500

0 Bedroom, 0.00 Bathroom, Commercial on 0.00 Acres

Richmond Industrial Park, Grande Prairie, Alberta

Great Opportunity to lease single bay with 12' door and office space conveniently located in Richmond Industrial Park. This 2617 sq.ft property features 572 sq.ft of mezzanine space, separate washroom and large bay (12' high x 13.10'wide door) with rear access and additional parking. Office space includes reception area & 1 large private office with easy access to washroom located just inside shop space. \$3500 + NNN (approx \$856.85/month) Call today, quick possession available. North side bay may be available.

## **Community Information**

Address 9508 110 Street

Subdivision Richmond Industrial Park

City Grande Prairie
County Grande Prairie

**Province** Alberta

T8V 5V9 Postal Code

**Amenities** 

**Parking Spaces** 2