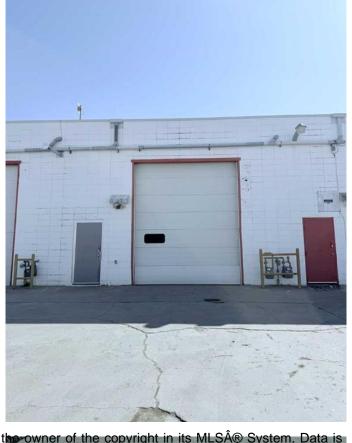

## \$3,500

0 Bedroom, 0.00 Bathroom, Commercial on 0.00 Acres

Richmond Industrial Park, Grande Prairie, Alberta

Great Opportunity to lease single bay with 12' door and office space conveniently located in Richmond Industrial Park. This 2617 sq.ft property features 572 sq.ft of mezzanine space, separate washroom and large bay (12' high x 13.10'wide door) with rear access and additional parking. Office space includes reception area & 1 large private office with easy access to washroom located just inside shop space. \$3500 + NNN (approx \$856.85/month) Call today, quick possession available. North side bay may be available.