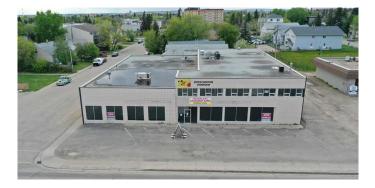

# \$8 - 201, 10404 100 Street, Grande Prairie

MLS® #A2214559

#### \$8

0 Bedroom, 0.00 Bathroom, Commercial on 0.00 Acres

VLA Montrose, Grande Prairie, Alberta

Fabulous location for a Second Floor Retail! This 2100 SQFT mixed use commercial space has abundance of windows for a bright and cheery show room! Centrally located with lots of parking in front and alongside this building for customers. Lease is NNN. Book your showing today. Immediate Possession Base \$1,400 + Comm Costs \$1,197 = \$2,597 + GST (Includes Utilities!!!) Grab this great space today!

# **Community Information**

| Address     | 201, 10404 100 Street |
|-------------|-----------------------|
| Subdivision | VLA Montrose          |
| City        | Grande Prairie        |
| County      | Grande Prairie        |
| Province    | Alberta               |
| Postal Code | t8v2m2                |