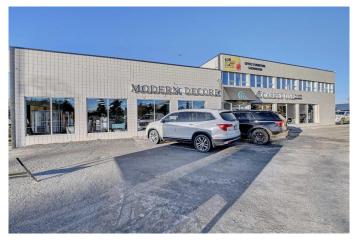

# \$8 - 201, 10404 100 Street, Grande Prairie

MLS® #A2214559

#### \$8

0 Bedroom, 0.00 Bathroom, Commercial on 0.00 Acres

VLA Montrose, Grande Prairie, Alberta

Fabulous location for a Second Floor Retail! This 2100 SQFT mixed use commercial space has abundance of windows for a bright and cheery show room! Centrally located with lots of parking in front and alongside this building for customers. Lease is NNN. Book your showing today. Immediate Possession Base \$1,400 + Comm Costs \$1,197 = \$2,597 + GST (Includes Utilities!!!) Grab this great space today!

# **Community Information**

| Address     | 201, 10404 100 Street |
|-------------|-----------------------|
| Subdivision | VLA Montrose          |
| City        | Grande Prairie        |
| County      | Grande Prairie        |
| Province    | Alberta               |
| Postal Code | t8v2m2                |