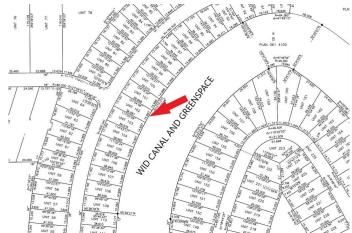

#### \$215,000

0 Bedroom, 0.00 Bathroom, Land on 0.15 Acres

Lakes of Muirfield, Lyalta, Alberta

A beautiful WALK OUT lot with 56 ft across the front so you can easily build a 3 car garage and your perfect home with lots of yard to enjoy. Backing on to the canal, so giving you a nice backyard and then stunning views of the sunsets. This lot is fully serviced and situated in a golf course community only 20 minutes from Calgary, Airdrie and Chestermere. Build your dream home today and no building commitment!!!!

### **Community Information**

Address 295 Muirfield Crescent

Subdivision Lakes of Muirfield

City Lyalta

County Wheatland County

Province Alberta
Postal Code T0J 1Y1