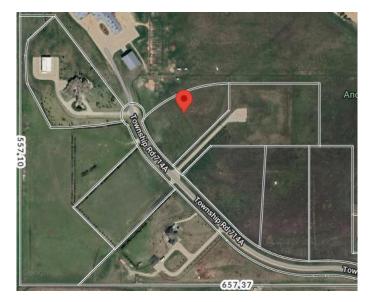

# \$199,000 - 19, 714040 71 Range, Rural Grande Prairie No. 1, County of

MLS® #A2214938

#### \$199,000

0 Bedroom, 0.00 Bathroom, Land on 4.29 Acres

NONE, Rural Grande Prairie No. 1, County of, Alberta

## **Community Information**

Address 19, 714040 71 Range

Subdivision NONE

City Rural Grande Prairie No. 1, County of

County Grande Prairie No. 1, County of

Province Alberta
Postal Code T8W 5K5