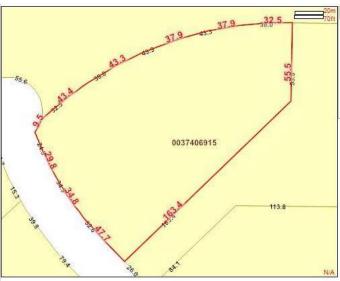

#### \$199,000

0 Bedroom, 0.00 Bathroom, Land on 4.29 Acres

NONE, Rural Grande Prairie No. 1, County of, Alberta

#### **Essential Information**

MLS® # A2214938 Price \$199,000

Bathrooms 0.00 Acres 4.29 Type Land

Sub-Type Residential Land

Status Active