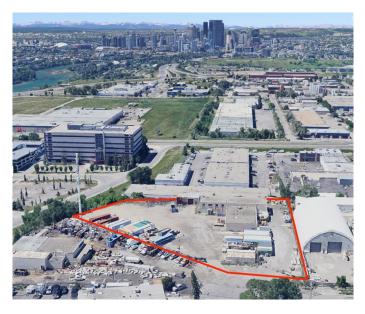

### \$3,650,000

0 Bedroom, 0.00 Bathroom, Commercial on 2.19 Acres

Meridian, Calgary, Alberta

ONCE IN A GENERATION opportunity to purchase an inner-city industrial property with sweeping views of the Calgary skyline and the beautiful Rocky Mountains! Sitting atop a ridge line, this property is an incredible redevelopment opportunity. Although the building is functional and still in use by the current owner, there is so much more that can be done with this site. And where else can you find an industrial lot with this large of a yard within a five minute drive of the downtown core? It comes with a clean Phase 1 environmental report completed in 2025, and a compliant RPR report from 2016. Priced dropped to below formal appraisal value until July 31st, 2025, to motivate buyer for quick sale!