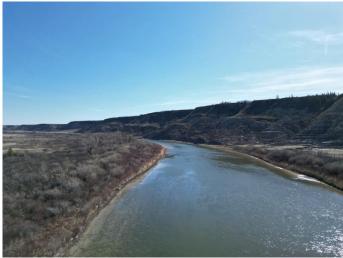

#### \$599,900

0 Bedroom, 0.00 Bathroom, Land on 20.10 Acres

NONE, Rural Starland County, Alberta

20 Acres of Prime Land in the Badlands – Riverfront Opportunity Near Bleriot Ferry

Discover 20 acres of scenic, flat land nestled in the heart of Alberta's iconic Badlands. Bordered by long stretches of river frontage, this rare parcel offers panoramic views, unique geological surroundings, and direct access to nature's beauty. Just minutes from the historic Bleriot Ferry, the property is ideally located for both solitude and convenience.

20 acres of flat, usable land

Extensive river frontage – perfect for fishing, boating, or relaxation

Spectacular Badlands scenery with coulees, hoodoos, and wide-open skies

Minutes to Bleriot Ferry and close to Drumheller's attractions