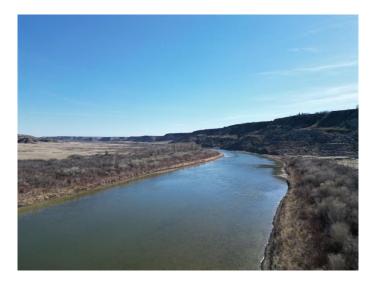

#### \$599,900

0 Bedroom, 0.00 Bathroom, Land on 20.10 Acres

NONE, Rural Starland County, Alberta

20 Acres of Prime Land in the Badlands – Riverfront Opportunity Near Bleriot Ferry

Discover 20 acres of scenic, flat land nestled in the heart of Alberta's iconic Badlands. Bordered by long stretches of river frontage, this rare parcel offers panoramic views, unique geological surroundings, and direct access to nature's beauty. Just minutes from the historic Bleriot Ferry, the property is ideally located for both solitude and convenience.

20 acres of flat, usable land

Extensive river frontage – perfect for fishing, boating, or relaxation

Spectacular Badlands scenery with coulees, hoodoos, and wide-open skies

Minutes to Bleriot Ferry and close to Drumheller's attractions