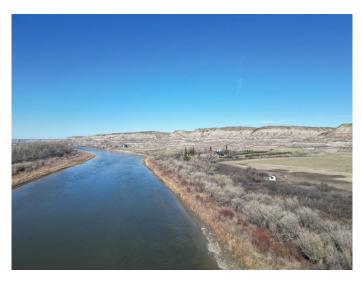

#### \$599,900

0 Bedroom, 0.00 Bathroom, Land on 20.10 Acres

NONE, Rural Starland County, Alberta

20 Acres of Prime Land in the Badlands – Riverfront Opportunity Near Bleriot Ferry

Discover 20 acres of scenic, flat land nestled in the heart of Alberta's iconic Badlands. Bordered by long stretches of river frontage, this rare parcel offers panoramic views, unique geological surroundings, and direct access to nature's beauty. Just minutes from the historic Bleriot Ferry, the property is ideally located for both solitude and convenience.

With its level terrain the land presents endless potential â€" whether you're dreaming of a campground, private acreage, subdivision, farmland, or a one-of-a-kind business venture. The proximity to popular tourist routes and the natural draw of the surrounding landscape make it especially suited for recreational or commercial development.

20 acres of flat, usable land

Extensive river frontage – perfect for fishing, boating, or relaxation

Spectacular Badlands scenery with coulees, hoodoos, and wide-open skies

Minutes to Bleriot Ferry and close to Drumheller's attractions