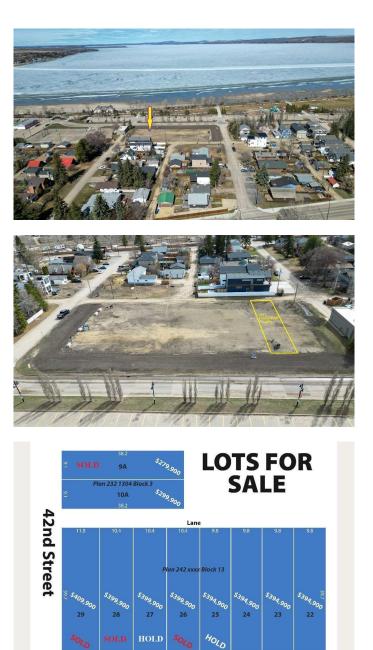

#### \$394,900

0 Bedroom, 0.00 Bathroom, Land on 0.10 Acres

Cottage Area, Sylvan Lake, Alberta

WOW...don't miss this opportunity to build your dream home/cottage on the lake on this 32 x 130 ft. lot. Cottage district lots have become increasing rare, now is the time to build! This unbeatable location is on Lakeshore drive just across from the park and steps to the lake. You'll love watching the all action and enjoying the sunsets from your deck. With close proximity to restaurants, shopping, the marina, boardwalk-you'll be able to truly enjoy the Sylvan Lake lifestyle. Sylvan has become a 4 seasons destination with countless activities going on all year long. Lots have been graded and serviced and are ready to build on. The rear laneway will be paved. No restrictions on time to build so you can hold it until YOU are ready.

Lakeshore Drive