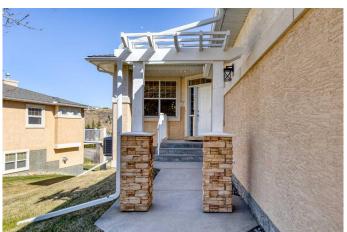

# \$660,000

2 Bedroom, 3.00 Bathroom, 1,583 sqft Residential on 0.13 Acres

GlenEagles, Cochrane, Alberta

Bright and well maintained villa in sought after Glenhaven. This spacious 2 bedroom + den property has an abundance of natural light and a neutral colour palette throughout. As you enter, enjoy a spacious and welcoming first impression with the beautiful formal dining room to greet your guests. On the opposite side of the foyer is the generously sized den with glass french doors. The oak kitchen has an abundance of storage and counter space with a corner pantry, while the raised eating bar and adjacent nook provide versatility for seating and entertaining. The living room features a gas fireplace and great views. A spacious main floor master bedroom suite can accommodate a king sized bed and large furniture. There is a walk-in closet and 5 piece ensuite bathroom. Laundry is also located on the main level in the garage entry/ mud room, while a nearby 2 piece powder room is discretely tucked away beside. The lower walkout level is fully developed and offers an incredible amount of extra living area, a bright exposure and flexible layout. The family room has a gas fireplace with a large open area that could be customized for your needs. The second bedroom has lovely views and great 4 piece bathroom beside. An excellent craft / hobby room provides room for your activities or extra storage and leads to the mechanical room behind. This home provides two relaxing outdoor spaces with both an upper level deck and lower concrete patio. Double attached garage + a large parking pad in front provides