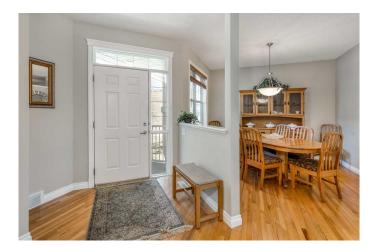

# \$660,000

2 Bedroom, 3.00 Bathroom, 1,583 sqft Residential on 0.13 Acres

GlenEagles, Cochrane, Alberta

Bright and well maintained villa in sought after Glenhaven. This spacious 2 bedroom + den property has an abundance of natural light and a neutral colour palette throughout. As you enter, enjoy a spacious and welcoming first impression with the beautiful formal dining room to greet your guests. On the opposite side of the foyer is the generously sized den with glass french doors. The oak kitchen has an abundance of storage and counter space with a corner pantry, while the raised eating bar and adjacent nook provide versatility for seating and entertaining. The living room features a gas fireplace and great views. A spacious main floor master bedroom suite can accommodate a king sized bed and large furniture. There is a walk-in closet and 5 piece ensuite bathroom. Laundry is also located on the main level in the garage entry/ mud room, while a nearby 2 piece powder room is discretely tucked away beside. The lower walkout level is fully developed and offers an incredible amount of extra living area, a bright exposure and flexible layout. The family room has a gas fireplace with a large open area that could be customized for your needs. The second bedroom has lovely views and great 4 piece bathroom beside. An excellent craft / hobby room provides room for your activities or extra storage and leads to the mechanical room behind. This home provides two relaxing outdoor spaces with both an upper level deck and lower concrete patio. Double attached garage + a large parking pad in front provides