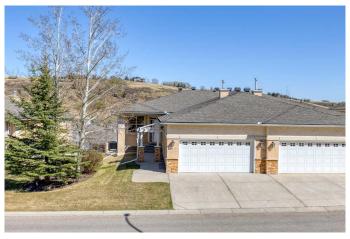

# \$660,000

2 Bedroom, 3.00 Bathroom, 1,583 sqft Residential on 0.13 Acres

GlenEagles, Cochrane, Alberta

Bright and well maintained villa in sought after Glenhaven. This spacious 2 bedroom + den property has an abundance of natural light and a neutral colour palette throughout. As you enter, enjoy a spacious and welcoming first impression with the beautiful formal dining room to greet your guests. On the opposite side of the foyer is the generously sized den with glass french doors. The oak kitchen has an abundance of storage and counter space with a corner pantry, while the raised eating bar and adjacent nook provide versatility for seating and entertaining. The living room features a gas fireplace and great views. A spacious main floor master bedroom suite can accommodate a king sized bed and large furniture. There is a walk-in closet and 5 piece ensuite bathroom. Laundry is also located on the main level in the garage entry/ mud room, while a nearby 2 piece powder room is discretely tucked away beside. The lower walkout level is fully developed and offers an incredible amount of extra living area, a bright exposure and flexible layout. The family room has a gas fireplace with a large open area that could be customized for your needs. The second bedroom has lovely views and great 4 piece bathroom beside. An excellent craft / hobby room provides room for your activities or extra storage and leads to the mechanical room behind. This home provides two relaxing outdoor spaces with both an upper level deck and lower concrete patio. Double attached garage + a large parking pad in front provides

plenty of parking. Estate sale -property is sold as is, where is. Open House Saturday, May 17 11am - 1pm.