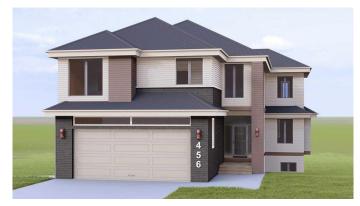

# \$1,395,000 - 456 Discovery Place Sw, Calgary

MLS® #A2215621

## \$1,395,000

6 Bedroom, 5.00 Bathroom, 3,343 sqft Residential on 0.11 Acres

Discovery Ridge, Calgary, Alberta

Welcome to your dream home nestled in the prestigious neighbourhood of Discovery Ridge, adjacent to the stunning Griffith Woods Park. This exquisite residence is a haven of luxury and sophistication, designed to impress even the most discerning buyer. As you step inside, you are welcomed by soaring 10' ceilings and beautiful engineered hardwood flooring that set the tone for elegance. The ambiance is enriched by pot lighting and chic light fixtures, creating a warm and inviting atmosphere throughout the home. The kitchen is a chef's delight, boasting an abundance of premium cabinetry and countertop space. Equipped with stainless steel appliance package and an oversized quartz island, it's perfect for both entertaining and everyday cooking. Every detail has been considered, with luxury features such as large triple-pane windows, all-black fixtures, in-floor heating in the primary bedroom, a stylish tiled fireplace, under-cabinet lighting, built-in speakers, and two furnaces. On the second level, discover three generously sized bedrooms, a 4-piece bathroom, and a 3-piece ensuite. The luxurious primary retreat is a sanctuary of relaxation, featuring a custom-designed walk-in closet with convenient access to the laundry room. The lavish 5-piece ensuite is designed for indulgence, complete with a deep soaker tub and rain head showers that make leaving this oasis a challenge. The bonus room on the second level is perfect for family movie nights, offering a picturesque view of