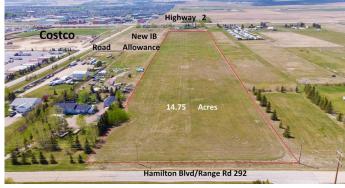

#### NONE, Airdrie, Alberta

Alberta is Back and Opportunity knocks! This 14.75 acre property is located on paved Hamilton Boulevard in a prime location for future development. Ideally this property would be of interest to someone wanting to build a home for large or extended family, with possibility for home based business (by permit), and hold until the City continues development in the area. A recent Industrial Business and Direct Control development has been approved on the adjacent property to the south with future road allowance from Highland Park Lane directly to the middle of the 14.75 acre Property. This property is on pavement adjacent to Executive Custom Home Acreages and north of Highland Park (home to the Costco Wholesale Distribution Centre, Cam Clark Ford, UFA, TransCanada Turbines), with quick easy access via Hamilton Boulevard to Highway 567, QE II Highway and the North Service Road to flow freely between Calgary, Airdrie and northern Alberta. Only 15 minutes from Calgary International Airport, and 10 minutes from Cross Iron Mills in Balzac. The City of Airdrie offers a diverse young skilled labour force, excellent restaurant and lifestyle amenities. Currently zoned Rural Residential-4 with fenced perimeter, and Phase I Environmental Site Assessment is completed. Dimensions are more or less 330 feet wide X 1,952 feet deep. The local area includes existing executive acreage homes and some commercial development including RV

storage, RV repair, Direct Control businesses, and the new Airdrie Regional Park is nearby. Come and check out the possibilities for you. GST applicable.