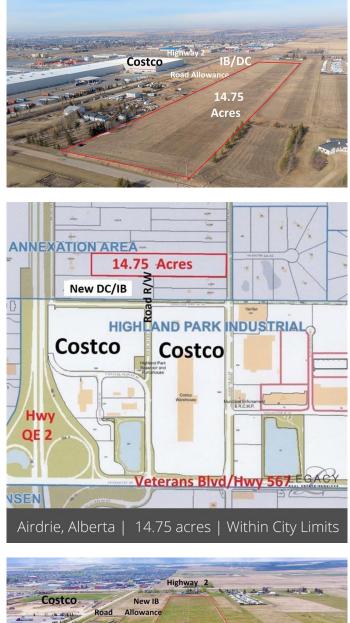

#### NONE, Airdrie, Alberta

Alberta is Back and Opportunity knocks! This 14.75 acre property is located on paved Hamilton Boulevard in a prime location for future development. Ideally this property would be of interest to someone wanting to build a home for large or extended family, with possibility for home based business (by permit), and hold until the City continues development in the area. A recent Industrial Business and Direct Control development has been approved on the adjacent property to the south with future road allowance from Highland Park Lane directly to the middle of the 14.75 acre Property. This property is on pavement adjacent to Executive Custom Home Acreages and north of Highland Park (home to the Costco Wholesale Distribution Centre, Cam Clark Ford, UFA, TransCanada Turbines), with quick easy access via Hamilton Boulevard to Highway 567, QE II Highway and the North Service Road to flow freely between Calgary, Airdrie and northern Alberta. Only 15 minutes from Calgary International Airport, and 10 minutes from Cross Iron Mills in Balzac. The City of Airdrie offers a diverse young skilled labour force, excellent restaurant and lifestyle amenities. Currently zoned Rural Residential-4 with fenced perimeter, and Phase I Environmental Site Assessment is completed. Dimensions are more or less 330 feet wide X 1,952 feet deep. The local area includes existing executive acreage homes and some commercial development including RV

storage, RV repair, Direct Control businesses, and the new Airdrie Regional Park is nearby. Come and check out the possibilities for you. GST applicable.