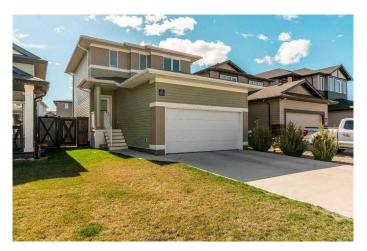

# \$2,750 - 22 Northlander Lane W, Lethbridge

MLS® #A2216250

#### \$2,750

0 Bedroom, 0.00 Bathroom, 1,334 sqft Rental on 0.00 Acres

Garry Station, Lethbridge, Alberta

4 Bedroom, 3.5 Bath Two-storey house in Garry Station.

This beautifully designed rental home offers a perfect blend of modern elegance and comfort, ideal for families or professionals seeking a quality living experience. The main floor features a stunning open-concept layout that seamlessly connects the living, dining, and kitchen areas, creating a welcoming space for both entertaining and everyday life. The gourmet kitchen is equipped with a built-in wall oven and microwave, a 5-burner Bertazzoni cooktop, quartz countertops, and a spacious walk-in pantry, providing everything you need for culinary inspiration.

#### Amenities

| Parking    | Double Garage Attached                                                                                       |
|------------|--------------------------------------------------------------------------------------------------------------|
| Interior   |                                                                                                              |
| Appliances | Central Air Conditioner, Dishwasher, Microwave, Oven, Refrigerator, Stove(s), Washer/Dryer, Window Coverings |