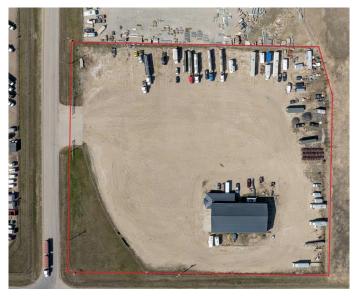

#### \$3,500,000

0 Bedroom, 0.00 Bathroom, Commercial on 7.33 Acres

Emerson Trail Industrial Park, Rural Grande Prairie No. 1, County of, Alberta

This 9,914 SF shop was completed in 2015 and is being offered for sale with approximately a 7.33 acre fenced and graveled yard with cloth, providing plenty of room to grow. The shop offers three 120' drive-thru bays, 3 phase power, and 1,274 SF office space consisting of 4 offices, washrooms, and a reception area. This building is ideal for any growing company and ready for any business looking to operate efficiently in their own space with enough yard space to grow. To book a showing or for more information call your local Commercial Realtor®.