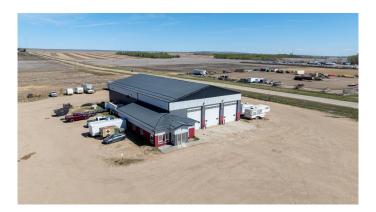

#### \$3,500,000

0 Bedroom, 0.00 Bathroom, Commercial on 7.33 Acres

Emerson Trail Industrial Park, Rural Grande Prairie No. 1, County of, Alberta

This 9,914 SF shop was completed in 2015 and is being offered for sale with approximately a 7.33 acre fenced and graveled yard with cloth, providing plenty of room to grow. The shop offers three 120' drive-thru bays, 3 phase power, and 1,274 SF office space consisting of 4 offices, washrooms, and a reception area. This building is ideal for any growing company and ready for any business looking to operate efficiently in their own space with enough yard space to grow. To book a showing or for more information call your local Commercial Realtor®.