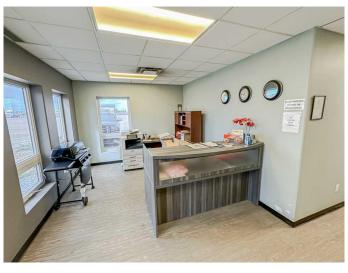

#### \$3,500,000

0 Bedroom, 0.00 Bathroom, Commercial on 7.33 Acres

Emerson Trail Industrial Park, Rural Grande Prairie No. 1, County of, Alberta

This 9,914 SF shop was completed in 2015 and is being offered for sale with approximately a 7.33 acre fenced and graveled yard with cloth, providing plenty of room to grow. The shop offers three 120' drive-thru bays, 3 phase power, and 1,274 SF office space consisting of 4 offices, washrooms, and a reception area. This building is ideal for any growing company and ready for any business looking to operate efficiently in their own space with enough yard space to grow. To book a showing or for more information call your local Commercial Realtor®.