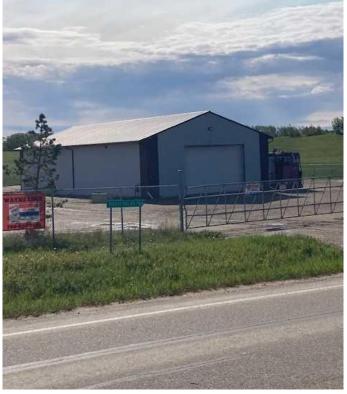

### \$6,500

0 Bedroom, 0.00 Bathroom, Commercial on 4.98 Acres

Dimsdale Industrial Park, Dimsdale, Alberta

3,283 Square foot shop and an Atco office trailer available for lease in the Dimsdale. It is on a 4.98 acre lot with approximately 2.0 +/-acres fenced and graveled and the other 3 are undeveloped. The property has a holding tank for sewer and a shared water well. It is available at \$6,500.00 per month plus GST which includes taxes and insurance. The Tenant shall be responsible for power, gas, water, snow removal, pumping sewer and property maintenance.