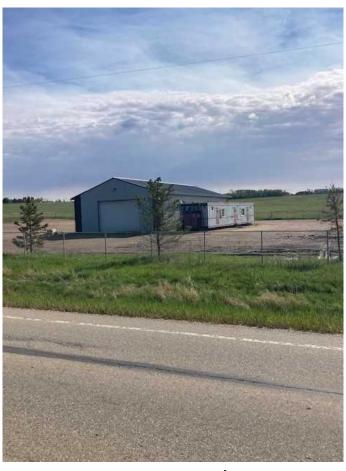

### \$6,500

0 Bedroom, 0.00 Bathroom, Commercial on 4.98 Acres

Dimsdale Industrial Park, Dimsdale, Alberta

3,283 Square foot shop and an Atco office trailer available for lease in the Dimsdale. It is on a 4.98 acre lot with approximately 2.0 +/-acres fenced and graveled and the other 3 are undeveloped. The property has a holding tank for sewer and a shared water well. It is available at \$6,500.00 per month plus GST which includes taxes and insurance. The Tenant shall be responsible for power, gas, water, snow removal, pumping sewer and property maintenance.