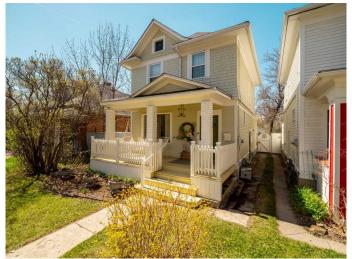

# \$419,900 - 632 14 Street S, Lethbridge

MLS® #A2216807

### \$419,900

3 Bedroom, 2.00 Bathroom, 1,313 sqft Residential on 0.09 Acres

Victoria Park, Lethbridge, Alberta

Welcome to 632-14 St. South in the heart of Victoria Park. Close to the city center and plenty of Lethbridge's amenities. This historic 2-storey home is bursting with character and charm. It offers 3 bedrooms, 1.5 bathrooms and main floor laundry. This beautiful home has had many updates! New A/C unit & gas fireplace, new roof(2 yrs old), new exterior paint, all of the ceilings and walls were skimmed to be smooth, refinished original hardwood floors, new front door as well as some bathroom updates. The basement has potential for further development. This is the perfect home for those of you that appreciate old charm with so many modern updates.