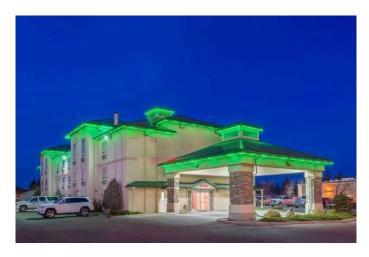

#### \$5,250,000

0 Bedroom, 0.00 Bathroom, Commercial on 1.50 Acres

West Lloydminster, Lloydminster, Alberta

Welcome to Lloydminster where you will find this 59 room hotel located on highway 16 in close vicinity to restaurants, shopping, lounges and sport facilities. Catering to leisure travellers, sports teams and the secure 3rd floor is perfect for business meetings bringing guests back time after time. There have been many upgrades to the rooms and the breakfast bar. There is an abundance of parking stalls with room for hotel expansion.

Built in 1998