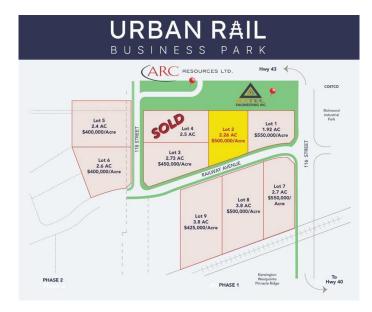

## \$1,130,000

0 Bedroom, 0.00 Bathroom, Land on 2.26 Acres

Urban Rail Business Park, Grande Prairie, Alberta

This lot is titled - BUILD HERE! A high-visibility service station, car wash, industrial Business centre, recreation centre, oilfield business, warehouse and many other businesses will prosper here! Just 500 meters away from the nearest fire hall (great for insurance), Urban Rail Business Park is located on Costco's road (116 Street) on a major four-lane artery. It has unparalleled access to both Hwy 43 and Hwy 40. Vendors and customers are across the road in Richmond Industrial Park. If high exposure, easy access, and nearby amenities, communities, vendors, and customers are valuable to your bottom line, Grande Prairie's Urban Rail Business Park could be the perfect fit for you. Flexible zoning for commercial/industrial options and flexible lot configuration. Lots range in price from \$400K to \$550K per acre. Railway spur possibilities on lots next to the railroad.

# **Community Information**

Address Lot 2, 11606 Railway Avenue

Subdivision Urban Rail Business Park

City Grande Prairie
County Grande Prairie

Province Alberta

Postal Code T8W 0C7